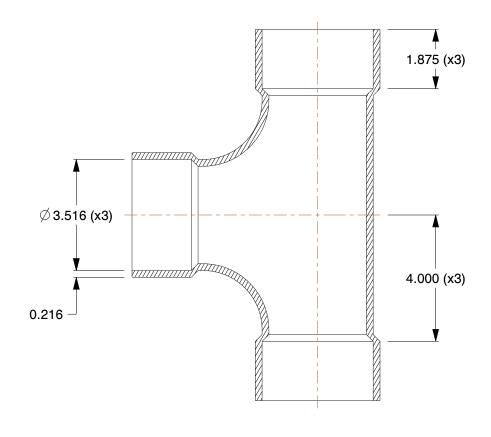

## NOTES:

1. COLOR: White

2. MAX. TEMP.: 140°F

3. ITEM: Two Way Cleanout Tee4. PIPE SIZE - PIPE FITTING: 3"5. PIPE FITTING MATERIAL: PVC6. FITTING CONNECTION TYPE: Hub

7. FITTING SCHEDULE/CLASS: Schedule 40 8. STANDARDS: Cell Class 12454, ASTM D1784

0.33

COMPONENT

**PVC Pipe Fitting** 

**1WJN7** 

Two Way Cleanout Tee,3 In, Hub, PVC

INCH

UNIT

SHEET