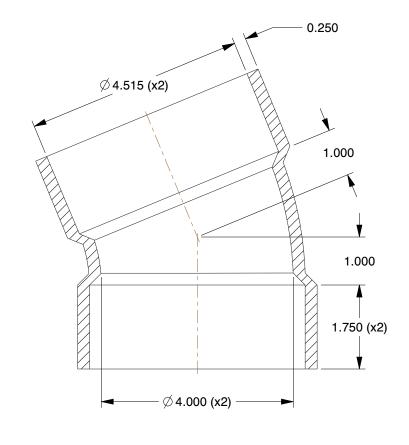

## NOTES:

1. ITEM: 22-1/2° Elbow

2. TEMP. RANGE: -40° to 180°F 3. PIPE SIZE - PIPE FITTING: 4" 4. PIPE FITTING MATERIAL: ABS

5. FITTING CONNECTION TYPE: Hub x Hub 6. FITTING SCHEDULE/CLASS: Schedule 40

7. STANDARDS: Cell Class 32222 As Defined In ASTM D3965