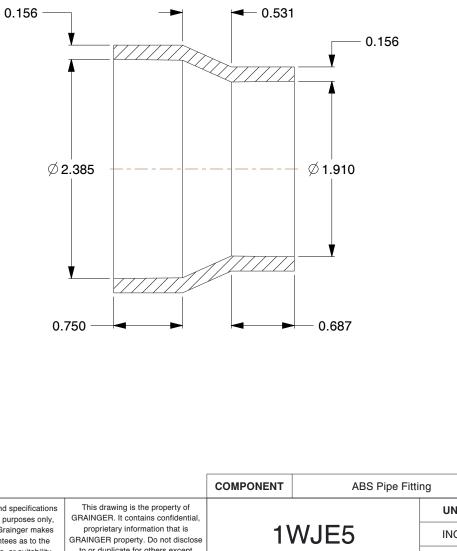

## NOTES:

- 1. TEMP. RANGE: -40° to 180°F
- 2. PIPE FITTING MATERIAL: ABS
- 3. ITEM: Pipe Reducer or Increaser
- 4. SPECIFIC FITTING SHAPE: Adapter
- 5. PIPE SIZE PIPE FITTING: 2" x 1-1/2"
- 6. FITTING SCHEDULE/CLASS: Schedule 40
- 7. FITTING CONNECTION TYPE: Hub x Hub
- 8. STANDARDS: Cell Class 32222 As Defined In ASTM D3965

|                                                                                                                                  |                                                                                                                                                                                                                                                                                                                                       |                                                                                                                                                                                                                    |      | COMPONENT   | AB3 FIPE FILL          | ing    |
|----------------------------------------------------------------------------------------------------------------------------------|---------------------------------------------------------------------------------------------------------------------------------------------------------------------------------------------------------------------------------------------------------------------------------------------------------------------------------------|--------------------------------------------------------------------------------------------------------------------------------------------------------------------------------------------------------------------|------|-------------|------------------------|--------|
| <b>GRAINGER</b>                                                                                                                  | This file and any associated information and specifications are provided for reference and evaluation purposes only,                                                                                                                                                                                                                  | This drawing is the property of<br>GRAINGER. It contains confidential,<br>proprietary information that is<br>GRAINGER property. Do not disclose<br>to or duplicate for others except<br>as authorized by GRAINGER. |      |             |                        | UNIT   |
| 100 Grainger Parkway, Lake Forest, Illinois 60045-5201<br>1-(800) GRAINGER, 1-(800) 472-4643, (847) 535-1000<br>www.grainger.com | and is subject to change without notice. Grainger makes<br>no representations, warranties or guarantees as to the<br>appropriateness, accuracy, completeness, or suitability<br>for any purpose, of the file, information or specifications.<br>You are solely responsible for the use of the file,<br>information or specifications. |                                                                                                                                                                                                                    |      |             |                        | INCH   |
|                                                                                                                                  |                                                                                                                                                                                                                                                                                                                                       |                                                                                                                                                                                                                    |      |             |                        | SHEET  |
|                                                                                                                                  |                                                                                                                                                                                                                                                                                                                                       | SCALE                                                                                                                                                                                                              | 0.96 | Pipe Adapte | er,2 In x 1-1/2 In Hub | 1 of 1 |