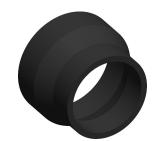

## NOTES:

- 1. TEMP. RANGE: -40° to 180°F
- 2. PIPE FITTING MATERIAL: ABS
- 3. ITEM: Pipe Reducer or Increaser
- 4. SPECIFIC FITTING SHAPE: Adapter
- 5. PIPE SIZE PIPE FITTING: 2" x 1-1/2"
- 6. FITTING SCHEDULE/CLASS: Schedule 40
- 7. FITTING CONNECTION TYPE: Hub x Hub
- 8. STANDARDS: Cell Class 32222 As Defined In ASTM D3965