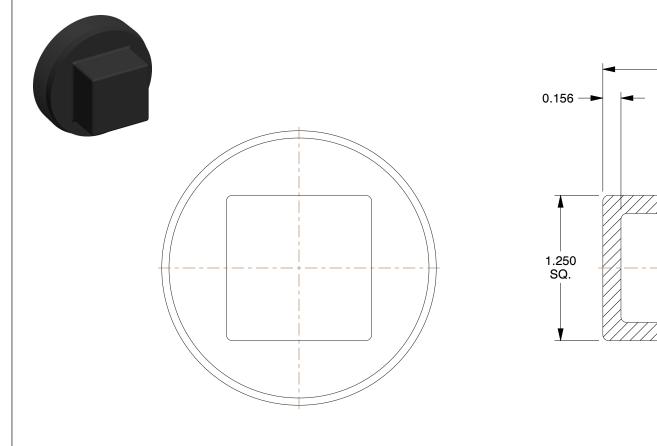

## NOTES:

- 1. ITEM: Cleanout Plug
- 2. TEMP. RANGE: -40° to 180°F
- 3. PIPE FITTING MATERIAL: ABS
- 4. PIPE SIZE PIPE FITTING : 2"
- 5. FITTING CONNECTION TYPE: MNPT
- 6. FITTING SCHEDULE/CLASS: Schedule 40
- 7. STANDARDS: Cell Class 32222 As Defined In ASTM D3965