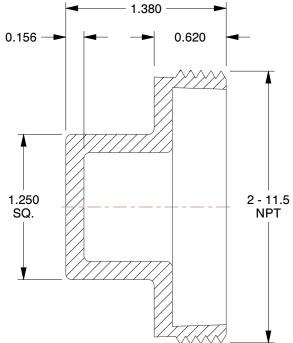

## NOTES:

- 1. ITEM: Cleanout Plug
- 2. TEMP. RANGE: -40° to 180°F
- 3. PIPE FITTING MATERIAL: ABS
- 4. PIPE SIZE PIPE FITTING : 2"
- 5. FITTING CONNECTION TYPE: MNPT
- 6. FITTING SCHEDULE/CLASS: Schedule 40
- 7. STANDARDS: Cell Class 32222 As Defined In ASTM D3965