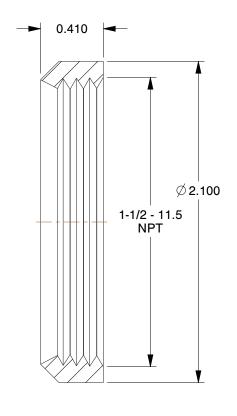

## NOTES:

1. ITEM: Flush Bushing

2. TEMP. RANGE: -40° to 180°F 3. PIPE FITTING MATERIAL: ABS

4. PIPE SIZE - PIPE FITTING: 2" x 1-1/2"

5. FITTING CONNECTION TYPE: Spigot x FNPT

6. FITTING SCHEDULE/CLASS: Schedule 40