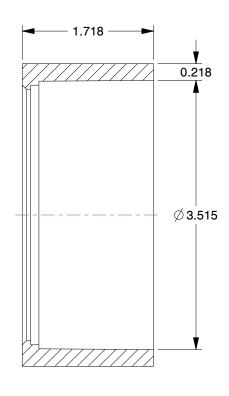

## NOTES:

1. ITEM: Flush Bushing

2. TEMP. RANGE: -40° to 180°F
3. PIPE FITTING MATERIAL: ABS
4. PIPE SIZE - PIPE FITTING: 4" x 3"

5. FITTING CONNECTION TYPE: Hub x Spigot 6. FITTING SCHEDULE/CLASS: Schedule 40

1WJC2

COMPONENT

Flush Bushing,4 In x 3 In Hub x Spigo

| ABS Pipe Fitting |        |
|------------------|--------|
|                  | UNIT   |
| 2                | INCH   |
| Hub x Spigot     | SHEET  |
|                  | 1 of 1 |