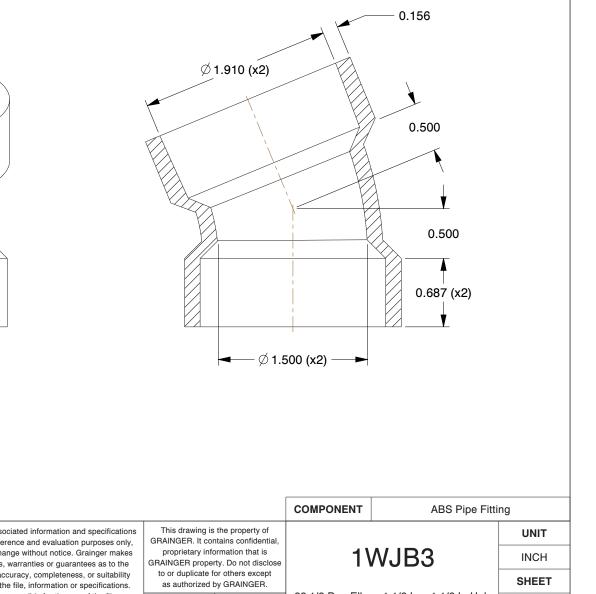

## NOTES:

- 1. ITEM: 22-1/2° Elbow
- 2. TEMP. RANGE: -40° to 180°F
- 3. PIPE SIZE PIPE FITTING : 1-1/2"
- 4. PIPE FITTING MATERIAL: ABS
- 5. FITTING CONNECTION TYPE: Hub x Hub
- 6. FITTING SCHEDULE/CLASS: Schedule 40
- 7. STANDARDS: Cell Class 32222 As Defined In ASTM D3965

|                                                                                                                                  |                                                                                                                                                                                                                                                                                                                                       |                                                                                                                                          |                                      | COMPONENT       | ABS Pipe Fitting                     |       |
|----------------------------------------------------------------------------------------------------------------------------------|---------------------------------------------------------------------------------------------------------------------------------------------------------------------------------------------------------------------------------------------------------------------------------------------------------------------------------------|------------------------------------------------------------------------------------------------------------------------------------------|--------------------------------------|-----------------|--------------------------------------|-------|
| 100 Grainger Parkway, Lake Forest, Illinois 60045-5201<br>1-(800) GRAINGER, 1-(800) 472-4643, (847) 535-1000<br>www.grainger.com |                                                                                                                                                                                                                                                                                                                                       |                                                                                                                                          | the property of ntains confidential, | 1WJB3           |                                      | UNIT  |
|                                                                                                                                  | and is subject to change without notice. Grainger makes<br>no representations, warranties or guarantees as to the<br>appropriateness, accuracy, completeness, or suitability<br>for any purpose, of the file, information or specifications.<br>You are solely responsible for the use of the file,<br>information or specifications. | proprietary information that is<br>GRAINGER property. Do not disclose<br>to or duplicate for others except<br>as authorized by GRAINGER. |                                      |                 |                                      | INCH  |
|                                                                                                                                  |                                                                                                                                                                                                                                                                                                                                       |                                                                                                                                          |                                      |                 |                                      | SHEET |
|                                                                                                                                  |                                                                                                                                                                                                                                                                                                                                       | SCALE                                                                                                                                    | 1.04                                 | 22-1/2 Deg Elbo | /2 Deg Elbow,1-1/2 In x 1-1/2 In Hub |       |