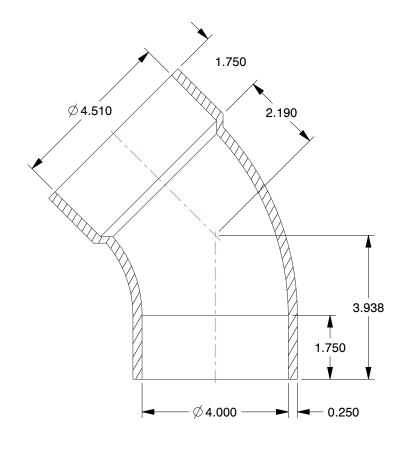

## NOTES:

1. ITEM: 45° Street Elbow

2. TEMP. RANGE: -40° to 180°F

3. PIPE SIZE - PIPE FITTING: 4"

4. PIPE FITTING MATERIAL: ABS

5. FITTING SCHEDULE/CLASS: Schedule 40

6. FITTING CONNECTION TYPE: Hub x Spigot

0.38

COMPONENT

**ABS** Pipe Fitting

**1WJA8** 

45 Deg Street Elbow,4 In Hub x Spigot

INCH SHEET

UNIT

1 of 1