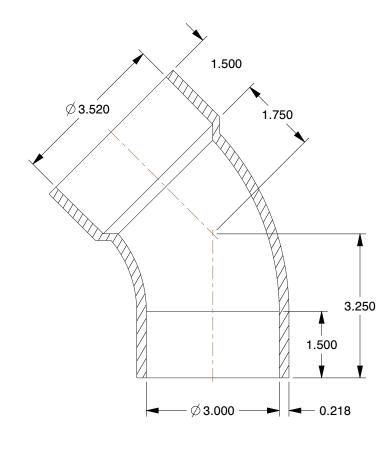

## NOTES:

1. ITEM: 45° Street Elbow

2. TEMP. RANGE: -40° to 180°F

3. PIPE SIZE - PIPE FITTING: 3"

4. PIPE FITTING MATERIAL: ABS

5. FITTING SCHEDULE/CLASS: Schedule 40

6. FITTING CONNECTION TYPE: Hub x Spigot

7. STANDARDS: Cell Class 32222 As Defined In ASTM D3965

100 Grainger Parkway, Lake Forest, Illinois 60045-5201 1-(800) GRAINGER, 1-(800) 472-4643, (847) 535-1000 www.grainger.com This file and any associated information and specifications are provided for reference and evaluation purposes only, and is subject to change without notice. Grainger makes no representations, warranties or guarantees as to the appropriateness, accuracy, completeness, or suitability for any purpose, of the file, information or specifications. You are solely responsible for the use of the file, information or specifications.

0.46

COMPONENT

**ABS Pipe Fitting** 

**1WJA7** 

45 Deg Street Elbow,3 In Hub x Spigot

INCH

UNIT

1 of 1