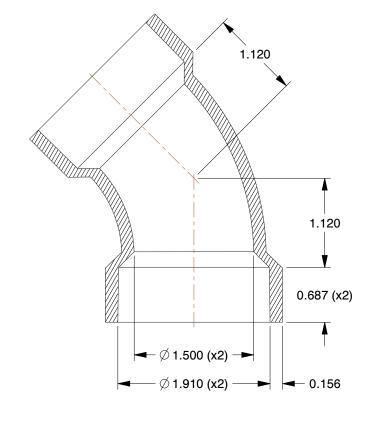

## NOTES:

1. ITEM: 45° Elbow

2. TEMP. RANGE: -40° to 180°F
3. PIPE SIZE - PIPE FITTING: 1-1/2"
4. PIPE FITTING MATERIAL: ABS

5. FITTING SCHEDULE/CLASS: Schedule 40 6. FITTING CONNECTION TYPE: Hub x Hub

7. STANDARDS: Cell Class 32222 As Defined In ASTM D3965

0.83

COMPONENT

**ABS Pipe Fitting** 

**1WJA1** 

45 Deg Elbow,1-1/2 In x 1-1/2 In Hub

INCH

UNIT

1 of 1