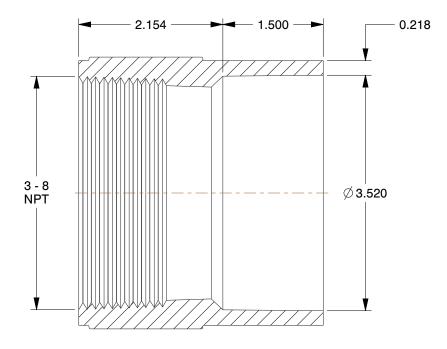

## **NOTES:**

1. ITEM: Female Adapter

2. TEMP. RANGE: -40° to 180°F 3. PIPE FITTING MATERIAL: ABS 4. PIPE SIZE - PIPE FITTING: 3"

5. FITTING CONNECTION TYPE: Hub x FNPT 6. FITTING SCHEDULE/CLASS: Schedule 40

7. STANDARDS: Cell Class 32222 As Defined In ASTM D3965

GRAINGER.

100 Grainger Parkway, Lake Forest, Illinois 60045-5201 1-(800) GRAINGER, 1-(800) 472-4643, (847) 535-1000 www.grainger.com This file and any associated information and specifications are provided for reference and evaluation purposes only, and is subject to change without notice. Grainger makes no representations, warranties or guarantees as to the appropriateness, accuracy, completeness, or suitability for any purpose, of the file, information or specifications. You are solely responsible for the use of the file, information or specifications.