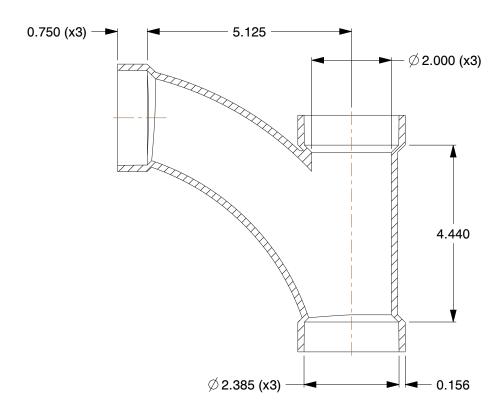

## NOTES:

1. TEMP. RANGE: -40° to 180°F

2. PIPE FITTING MATERIAL: ABS

3. ITEM: Wye with 45 Degrees Bend

4. PIPE SIZE - PIPE FITTING: 2"

5. FITTING SCHEDULE/CLASS: Schedule 40

6. SPECIFIC FITTING SHAPE: 45 Degrees Bend Wye

7. FITTING CONNECTION TYPE: Hub x Hub x Hub

8. STANDARDS: Cell Class 32222 As Defined In ASTM D3965

100 Grainger Parkway, Lake Forest, Illinois 60045-5201 1-(800) GRAINGER, 1-(800) 472-4643, (847) 535-1000 www.grainger.com This file and any associated information and specifications are provided for reference and evaluation purposes only, and is subject to change without notice. Grainger makes no representations, warranties or guarantees as to the appropriateness, accuracy, completeness, or suitability for any purpose, of the file, information or specifications. You are solely responsible for the use of the file, information or specifications.

1 of 1