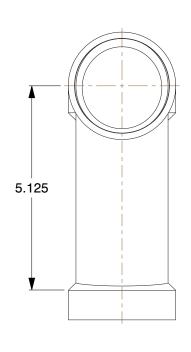

## NOTES:

1. TEMP. RANGE: -40° to 180°F

2. PIPE FITTING MATERIAL: ABS

3. ITEM: Wye with 45 Degrees Bend

4. PIPE SIZE - PIPE FITTING: 2"

5. FITTING SCHEDULE/CLASS: Schedule 40

6. SPECIFIC FITTING SHAPE: 45 Degrees Bend Wye

0.41

COMPONENT

**ABS** Pipe Fitting

**1WHW9** 

Wye with 45 Deg Bend,2 In Hub

SHEET

UNIT

INCH