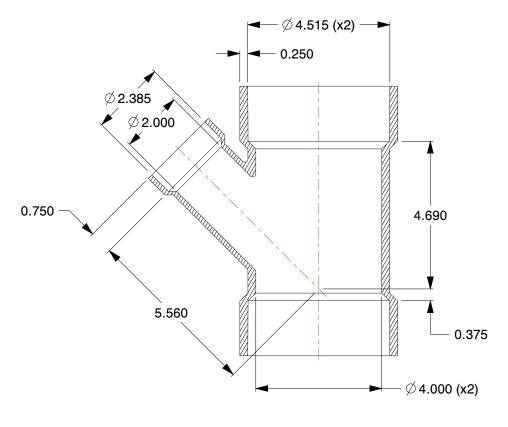

## NOTES:

1. ITEM: Reducing Wye

2. TEMP. RANGE: -40° to 180°F 3. PIPE FITTING MATERIAL: ABS

4. PIPE SIZE - PIPE FITTING: 4" x 4" x 2"5. SPECIFIC FITTING SHAPE: Reducing Wye6. FITTING SCHEDULE/CLASS: Schedule 40

7. FITTING CONNECTION TYPE: Hub x Hub x Hub

8. STANDARDS: Cell Class 32222 As Defined In ASTM D3965

100 Grainger Parkway, Lake Forest, Illinois 60045-5201 1-(800) GRAINGER, 1-(800) 472-4643, (847) 535-1000 www.grainger.com This file and any associated information and specifications are provided for reference and evaluation purposes only, and is subject to change without notice. Grainger makes no representations, warranties or guarantees as to the appropriateness, accuracy, completeness, or suitability for any purpose, of the file, information or specifications.

1 of 1