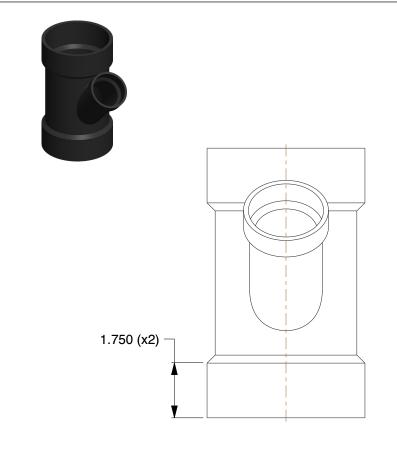

## NOTES:

1. ITEM: Reducing Wye

2. TEMP. RANGE: -40° to 180°F 3. PIPE FITTING MATERIAL: ABS

4. PIPE SIZE - PIPE FITTING: 4" x 4" x 2"5. SPECIFIC FITTING SHAPE: Reducing Wye6. FITTING SCHEDULE/CLASS: Schedule 40

1 of 1