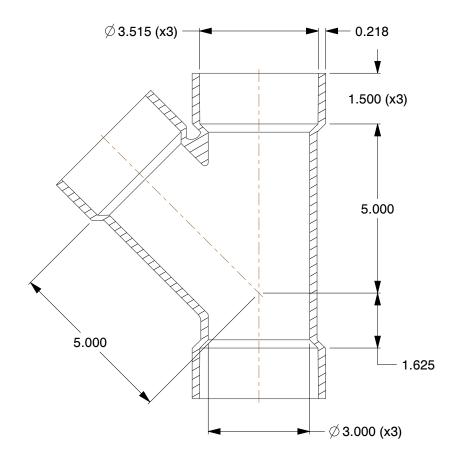

COMPONENT

## NOTES:

1. ITEM: Wye

2. PIPE FITTING MATERIAL: ABS 3. TEMP. RANGE: -40° to 180°F

4. SPECIFIC FITTING SHAPE: Wye

5. PIPE SIZE - PIPE FITTING: 3"

6. FITTING SCHEDULE/CLASS: Schedule 40

7. FITTING CONNECTION TYPE: Hub x Hub x Hub

8. STANDARDS: Cell Class 32222 As Defined In ASTM D3965

100 Grainger Parkway, Lake Forest, Illinois 60045-5201 1-(800) GRAINGER, 1-(800) 472-4643, (847) 535-1000 www.grainger.com This file and any associated information and specifications are provided for reference and evaluation purposes only, and is subject to change without notice. Grainger makes no representations, warranties or guarantees as to the appropriateness, accuracy, completeness, or suitability for any purpose, of the file, information or specifications.

SCALE

0.35

|             | UNIT   |
|-------------|--------|
| 1WHV7       | INCH   |
|             | SHEET  |
| Wye,3 InHub | 1 of 1 |

**ABS Pipe Fitting**