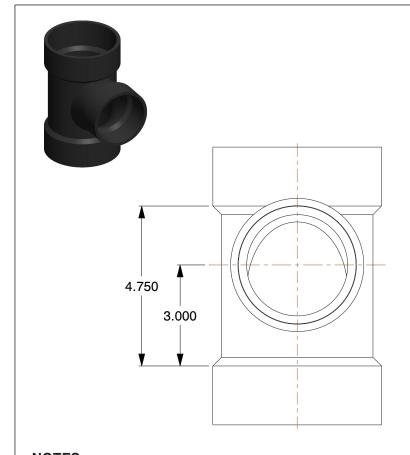

## NOTES:

ITEM: Reducing Sanitary Tee
 TEMP. RANGE: -40° to 180°F
 PIPE FITTING MATERIAL: ABS
 FITTING CONNECTION TYPE: Hub

5. PIPE SIZE - PIPE FITTING: 4" x 4" x 3"
6. SPECIFIC FITTING SHAPE: Reducing Tee

**SCALE** 

0.35

COMPONENT

**ABS Pipe Fitting** 

**1WHU7** 

Red. San. Tee,4 In x 3 In Hub

INCH

UNIT