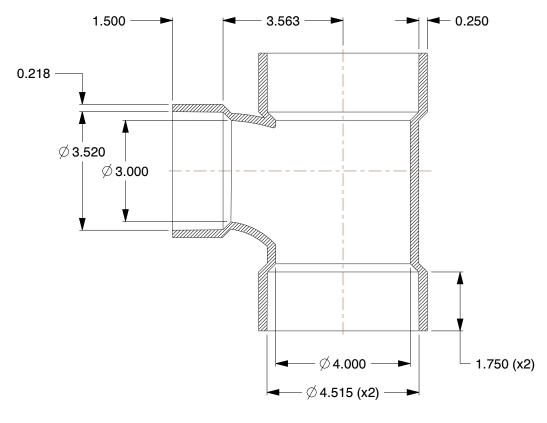

## NOTES:

ITEM: Reducing Sanitary Tee
 TEMP. RANGE: -40° to 180°F
 PIPE FITTING MATERIAL: ABS
 FITTING CONNECTION TYPE: Hub

5. PIPE SIZE - PIPE FITTING: 4" x 4" x 3"
6. SPECIFIC FITTING SHAPE: Reducing Tee

7. FITTING SCHEDULE/CLASS: Schedule 40

8. STANDARDS: Cell Class 32222 As Defined In ASTM D3965

100 Grainger Parkway, Lake Forest, Illinois 60045-5201 1-(800) GRAINGER, 1-(800) 472-4643, (847) 535-1000 www.grainger.com This file and any associated information and specifications are provided for reference and evaluation purposes only, and is subject to change without notice. Grainger makes no representations, warranties or guarantees as to the appropriateness, accuracy, completeness, or suitability for any purpose, of the file, information or specifications.

**SCALE** 

0.35

COMPONENT

**ABS Pipe Fitting** 

**1WHU7** 

Red. San. Tee,4 In x 3 In Hub

INCH

UNIT