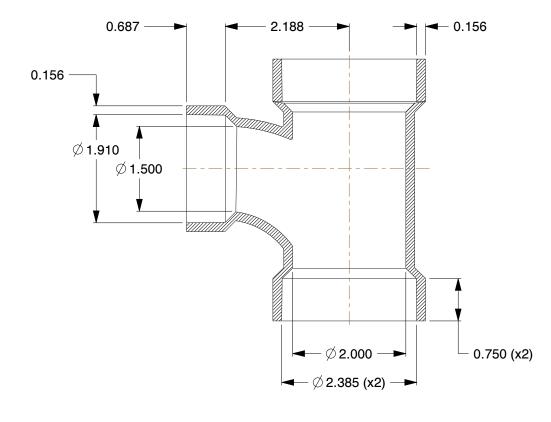

## NOTES:

1. ITEM: Reducing Sanitary Tee 2. TEMP. RANGE: -40° to 180°F 3. PIPE FITTING MATERIAL: ABS

4. FITTING CONNECTION TYPE: Hub

5. SPECIFIC FITTING SHAPE: Reducing Tee 6. FITTING SCHEDULE/CLASS: Schedule 40

7 DIDE CIZE DIDE CITTING: 2" v 2" v 1 1/2

7. PIPE SIZE - PIPE FITTING: 2" x 2" x 1-1/2"

8. STANDARDS: Cell Class 32222 As Defined In ASTM D3965

100 Grainger Parkway, Lake Forest, Illinois 60045-5201 1-(800) GRAINGER, 1-(800) 472-4643, (847) 535-1000 www.grainger.com This file and any associated information and specifications are provided for reference and evaluation purposes only, and is subject to change without notice. Grainger makes no representations, warranties or guarantees as to the appropriateness, accuracy, completeness, or suitability for any purpose, of the file, information or specifications.