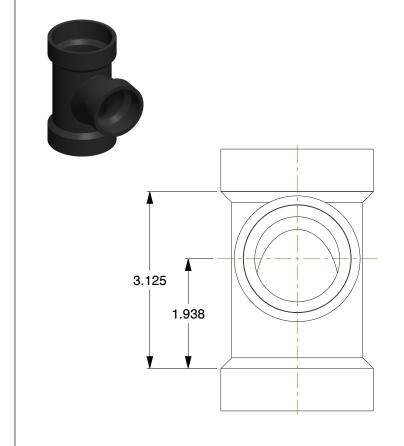

## NOTES:

1. ITEM: Reducing Sanitary Tee 2. TEMP. RANGE: -40° to 180°F 3. PIPE FITTING MATERIAL: ABS

4. FITTING CONNECTION TYPE: Hub

5. SPECIFIC FITTING SHAPE: Reducing Tee 6. FITTING SCHEDULE/CLASS: Schedule 40

7 DIDE CIZE DIDE CITTING: 2" v 2" v 1 1/2

7. PIPE SIZE - PIPE FITTING: 2" x 2" x 1-1/2"

8. STANDARDS: Cell Class 32222 As Defined In ASTM D3965

100 Grainger Parkway, Lake Forest, Illinois 60045-5201 1-(800) GRAINGER, 1-(800) 472-4643, (847) 535-1000 www.grainger.com This file and any associated information and specifications are provided for reference and evaluation purposes only, and is subject to change without notice. Grainger makes no representations, warranties or guarantees as to the appropriateness, accuracy, completeness, or suitability for any purpose, of the file, information or specifications.