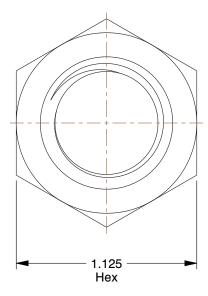

## NOTES:

1. NUT STYLE : Hex Nut

2. MATERIAL: 18-8 Stainless Steel

3. FINISH: Plain

4. FASTENER THREAD TYPE : UNC (Coarse)
5. STANDARDS : ASME B18.2.2

100 Grainger Parkway, Lake Forest, Illinois 60045-5201 1-(800) GRAINGER, 1-(800) 472-4643, (847) 535-1000 www.grainger.com

## 1WB48

COMPONENT

Hex Nut, 3/4-10, Gr 18-8, SS, Plain, PK20

| UNIT  |
|-------|
| INCH  |
| SHEET |

Hex Nut

1 of 1