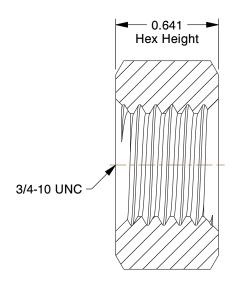

## NOTES:

1. NUT STYLE : Hex Nut

2. MATERIAL: 18-8 Stainless Steel

3. FINISH: Plain

4. FASTENER THREAD TYPE : UNC (Coarse)
5. STANDARDS : ASME B18.2.2

100 Grainger Parkway, Lake Forest, Illinois 60045-5201 1-(800) GRAINGER, 1-(800) 472-4643, (847) 535-1000 www.grainger.com

## 1WB48

COMPONENT

Hex Nut, 3/4-10, Gr 18-8, SS, Plain, PK20

| UNIT  |
|-------|
| INCH  |
| SHEET |

Hex Nut

1 of 1