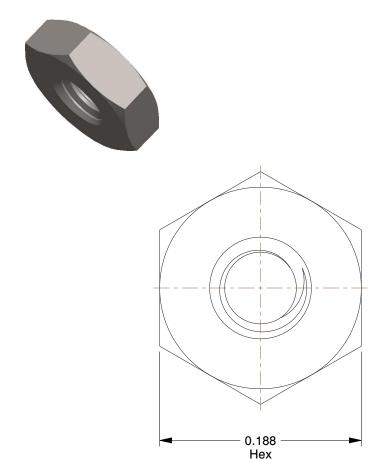

## NOTES:

1. NUT STYLE: Machine Screw Nut 2. MATERIAL: 18-8 Stainless Steel

3. FINISH: Plain

4. NUT STANDARDS: ASME B18.2.2

100 Grainger Parkway, Lake Forest, Illinois 60045-5201 1-(800) GRAINGER, 1-(800) 472-4643, (847) 535-1000 www.grainger.com

11.20

1WA81

COMPONENT

Hex Nut, #2-56, Gr 18-8, SS, Plain, PK100

INCH SHEET

UNIT

Hex Nut

1 of 1