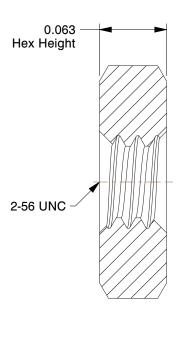

## NOTES:

1. NUT STYLE: Machine Screw Nut 2. MATERIAL: 18-8 Stainless Steel

3. FINISH: Plain

4. NUT STANDARDS: ASME B18.2.2

100 Grainger Parkway, Lake Forest, Illinois 60045-5201 1-(800) GRAINGER, 1-(800) 472-4643, (847) 535-1000 www.grainger.com

11.20

1WA81

COMPONENT

Hex Nut, #2-56, Gr 18-8, SS, Plain, PK100

INCH SHEET

UNIT

Hex Nut

1 of 1