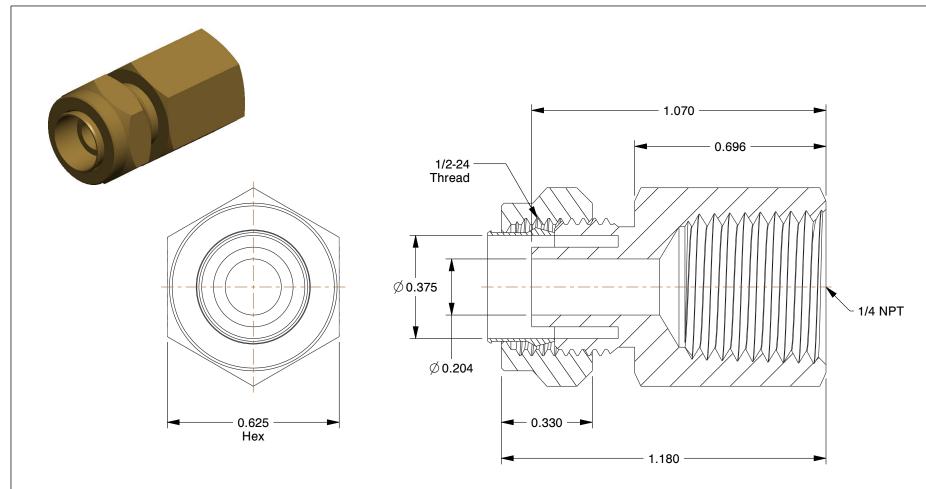

## NOTES:

1. MAX PRESSURE: 150 psi 2. TEMP RANGE: 0° to 150°F 3. TUBE FITTING MATERIAL: Brass

4. FITTING CONNECTION TYPE: Compression x FNPT

5. BASIC FITTING SHAPE: Adapter 6. SPECIFIC FITTING SHAPE: Connector