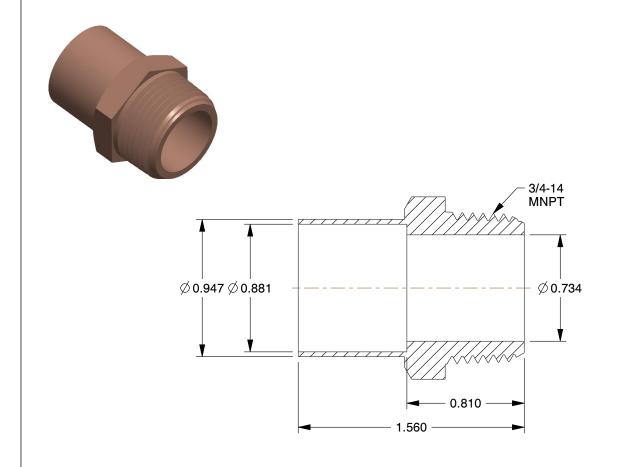

## NOTES:

1. FITTING CONNECTION TYPE : C x MNPT 2. TUBE FITTING MATERIAL : Wrot Copper

3. TUBE SIZE: 3/4 x 3/4

4. MAX. PRESSURE : 582 psi @ 100°F 5. TEMP. RANGE : -20° to 400°F 6. STANDARDS : ASME/ANSI B16.22

1.51

Adapter, Wrot Copper, C x MNPT, 3/4 In

COMPONENT

Adapter

UNIT
INCH
SHEET

1 of 1