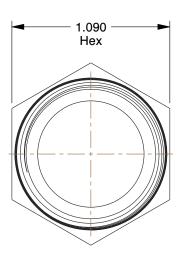

## NOTES:

1. FITTING CONNECTION TYPE : C x MNPT 2. TUBE FITTING MATERIAL : Wrot Copper

3. TUBE SIZE: 3/4 x 3/4

4. MAX. PRESSURE : 582 psi @ 100°F 5. TEMP. RANGE : -20° to 400°F 6. STANDARDS : ASME/ANSI B16.22

1.51

Adapter, Wrot Copper, C x MNPT, 3/4 In

COMPONENT

Adapter

UNIT
INCH
SHEET

1 of 1