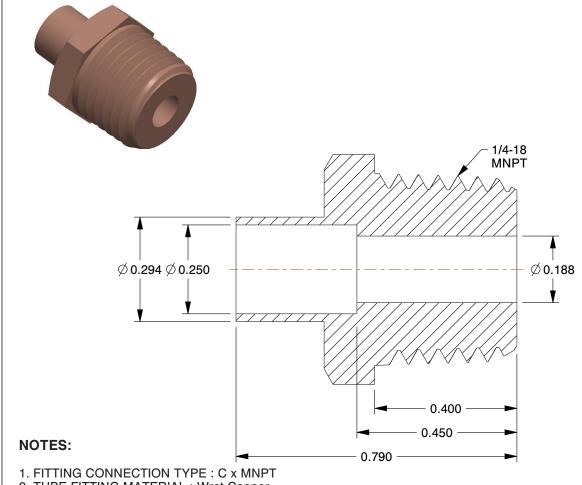

2. TUBE FITTING MATERIAL: Wrot Copper

3. TUBE SIZE: 1/8 x 1/4

4. BASIC FITTING SHAPE: Adapter 5. MAX. PRESSURE: 912 psi @ 100°F 6. TEMP. RANGE: -20° to 400°F 7. STANDARDS: ASME/ANSI B16.22

**GRAINGER** 

100 Grainger Parkway, Lake Forest, Illinois 60045-5201 1-(800) GRAINGER, 1-(800) 472-4643, (847) 535-1000 www.grainger.com