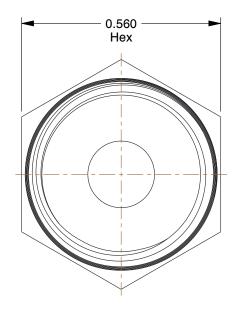

2. TUBE FITTING MATERIAL: Wrot Copper

3. TUBE SIZE: 1/8 x 1/4

4. BASIC FITTING SHAPE: Adapter 5. MAX. PRESSURE: 912 psi @ 100°F 6. TEMP. RANGE: -20° to 400°F 7. STANDARDS: ASME/ANSI B16.22

**GRAINGER** 

100 Grainger Parkway, Lake Forest, Illinois 60045-5201 1-(800) GRAINGER, 1-(800) 472-4643, (847) 535-1000 www.grainger.com