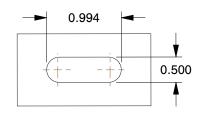

## MOUNTING HOLE DETAILS







Plate Caster

## **NOTES:**

1. LOAD RATING: 3500 lb. 2. WHEEL COLOR: Black

3. FRAME FINISH: Zinc Plated

4. CASTER WHEEL BEARINGS: Roller5. CASTER FRAME MATERIAL: Steel6. CASTER WHEEL SHAPE: Standard7. CASTER CORE MATERIAL: Ductile Iron

8. CASTER WHEEL/TREAD MATERIAL : Ductile Iron 9. CASTER LOAD RATING RANGE : Heavy-Duty

10. CASTER PRODUCT GROUP: Kingpinless Caster

GRAINGER

100 Grainger Parkway, Lake Forest, Illinois 60045-5201 1-(800) GRAINGER, 1-(800) 472-4643, (847) 535-1000 www.grainger.com This file and any associated information and specifications are provided for reference and evaluation purposes only, and is subject to change without notice. Grainger makes no representations, warranties or guarantees as to the appropriateness, accuracy, completeness, or suitability for