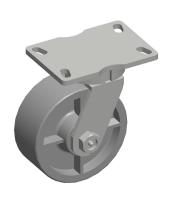

## **NOTES:**

1. LOAD RATING: 3500 lb. 2. WHEEL COLOR: Black

3. FRAME FINISH: Zinc Plated

4. CASTER WHEEL BEARINGS: Roller5. CASTER FRAME MATERIAL: Steel6. CASTER WHEEL SHAPE: Standard7. CASTER CORE MATERIAL: Ductile Iron

8. CASTER WHEEL/TREAD MATERIAL : Ductile Iron 9. CASTER LOAD RATING RANGE : Heavy-Duty

10. CASTER PRODUCT GROUP: Kingpinless Caster

GRAINGER

100 Grainger Parkway, Lake Forest, Illinois 60045-5201 1-(800) GRAINGER, 1-(800) 472-4643, (847) 535-1000 www.grainger.com This file and any associated information and specifications are provided for reference and evaluation purposes only, and is subject to change without notice. Grainger makes no representations, warranties or guarantees as to the appropriateness, accuracy, completeness, or suitability for any purpose, of the file, information or specifications. You are solely responsible for the use of the file, information or specifications.