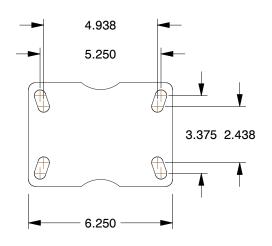

## MOUNTING HOLE DETAILS







Plate Caster

## **NOTES:**

1. LOAD RATING: 3500 lb. 2. WHEEL COLOR: Black

3. FRAME FINISH: Zinc Plated

4. CASTER WHEEL BEARINGS: Roller5. CASTER FRAME MATERIAL: Steel6. CASTER WHEEL SHAPE: Standard7. CASTER CORE MATERIAL: Ductile Iron

8. CASTER WHEEL/TREAD MATERIAL : Ductile Iron 9. CASTER LOAD RATING RANGE : Heavy-Duty

10. CASTER PRODUCT GROUP: Kingpinless Caster

GRAINGER

100 Grainger Parkway, Lake Forest, Illinois 60045-5201 1-(800) GRAINGER, 1-(800) 472-4643, (847) 535-1000 www.grainger.com This file and any associated information and specifications are provided for reference and evaluation purposes only, and is subject to change without notice. Grainger makes no representations, warranties or guarantees as to the appropriateness, accuracy, comp