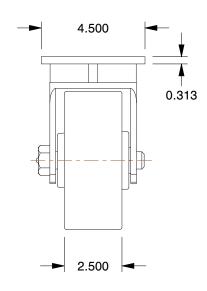

## MOUNTING HOLE DETAILS

Plate Caster

## **NOTES:**

1. LOAD RATING: 3500 lb. 2. WHEEL COLOR: Black

3. FRAME FINISH: Zinc Plated

4. CASTER WHEEL BEARINGS: Roller5. CASTER FRAME MATERIAL: Steel6. CASTER WHEEL SHAPE: Standard7. CASTER CORE MATERIAL: Ductile Iron

8. CASTER WHEEL/TREAD MATERIAL : Ductile Iron 9. CASTER LOAD RATING RANGE : Heavy-Duty

10. CASTER PRODUCT GROUP: Kingpinless Caster

GRAINGER

100 Grainger Parkway, Lake Forest, Illinois 60045-5201 1-(800) GRAINGER, 1-(800) 472-4643, (847) 535-1000 www.grainger.com This file and any associated information and specifications are provided for reference and evaluation purposes only, and is subject to change without notice. Grainger makes no representations, warranties or guarantees as to the appropriateness, accuracy, completeness, or suitability for any purpose, of the file, information or specifications. You are solely responsible for the use of the file, information or specifications.