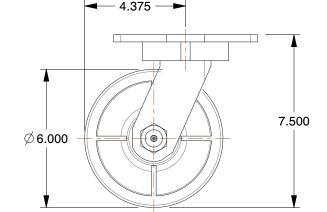

## **NOTES:**

1. LOAD RATING: 3500 lb. 2. WHEEL COLOR: Black

3. FRAME FINISH: Zinc Plated

4. CASTER WHEEL BEARINGS: Roller5. CASTER FRAME MATERIAL: Steel6. CASTER WHEEL SHAPE: Standard7. CASTER CORE MATERIAL: Ductile Iron

8. CASTER WHEEL/TREAD MATERIAL : Ductile Iron 9. CASTER LOAD RATING RANGE : Heavy-Duty

10. CASTER PRODUCT GROUP: Kingpinless Caster

GRAINGER

100 Grainger Parkway, Lake Forest, Illinois 60045-5201 1-(800) GRAINGER, 1-(800) 472-4643, (847) 535-1000 www.grainger.com This file and any associated information and specifications are provided for reference and evaluation purposes only, and is subject to change without notice. Grainger makes no representations, warranties or guarantees as to the appropriateness, accuracy, completeness, or suitability for any purpose, of the file, information or specifications. You are solely responsible for the use of the file, information or specifications.