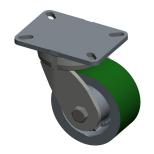

## NOTES:

1. LOAD RATING: 2200 lb. 2. WHEEL COLOR: Green

3. FRAME FINISH: Zinc PlatedEnamel 4. CASTER WHEEL BEARINGS: Ball 5. CASTER FRAME MATERIAL: Steel 6. CASTER WHEEL SHAPE: Standard

7. CASTER CORE MATERIAL : Cast Iron

8. CASTER WHEEL/TREAD MATERIAL: Polyurethane
9. CASTER LOAD RATING RANGE: Medium-Duty
10. CASTER PRODUCT GROUP: Swivel Caster

100 Grainger Parkway, Lake Forest, Illinois 60045-5201 1-(800) GRAINGER, 1-(800) 472-4643, (847) 535-1000 www.grainger.com This file and any associated information and specifications are provided for reference and evaluation purposes only, and is subject to change without notice. Grainger makes no representations, warranties or guarantees as to the appropriateness, accuracy, completeness, or suitability for any purpose, of the file, information or specifications. You are solely responsible for the use of the file, information or specifications.