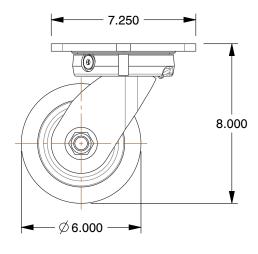

## NOTES:

1. LOAD RATING: 2200 lb. 2. WHEEL COLOR: Green

3. FRAME FINISH: Zinc PlatedEnamel 4. CASTER WHEEL BEARINGS: Ball 5. CASTER FRAME MATERIAL: Steel 6. CASTER WHEEL SHAPE: Standard

7. CASTER CORE MATERIAL : Cast Iron

8. CASTER WHEEL/TREAD MATERIAL: Polyurethane
9. CASTER LOAD RATING RANGE: Medium-Duty
10. CASTER PRODUCT GROUP: Swivel Caster

100 Grainger Parkway, Lake Forest, Illinois 60045-5201 1-(800) GRAINGER, 1-(800) 472-4643, (847) 535-1000 www.grainger.com This file and any associated information and specifications are provided for reference and evaluation purposes only, and is subject to change without notice. Grainger makes no representations, warranties or guarantees as to the appropriateness, accuracy, completeness, or suitability for any purpose, of the file, information or specifications. You are solely responsible for the use of the file, information or specifications.