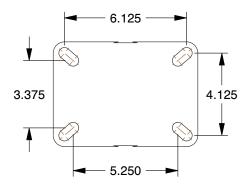

## **PLATE DETAILS**



## **MOUNTING HOLE DETAILS**



## NOTES:

1. LOAD RATING: 2200 lb. 2. WHEEL COLOR: Green

3. FRAME FINISH: Zinc PlatedEnamel 4. CASTER WHEEL BEARINGS: Ball 5. CASTER FRAME MATERIAL: Steel 6. CASTER WHEEL SHAPE: Standard

7. CASTER CORE MATERIAL : Cast Iron

8. CASTER WHEEL/TREAD MATERIAL: Polyurethane
9. CASTER LOAD RATING RANGE: Medium-Duty
10. CASTER PRODUCT GROUP: Swivel Caster







100 Grainger Parkway, Lake Forest, Illinois 60045-5201 1-(800) GRAINGER, 1-(800) 472-4643, (847) 535-1000 www.grainger.com This file and any associated information and specifications are provided for reference and evaluation purposes only, and is subject to change without notice. Grainger makes no representations, warranties or guarantees as to the appropriateness, accuracy, completeness, or suitability