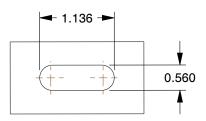

## **PLATE DETAILS**



## **MOUNTING HOLE DETAILS**



## NOTES:

1. LOAD RATING: 2200 lb. 2. WHEEL COLOR: Green

3. FRAME FINISH: Zinc PlatedEnamel 4. CASTER WHEEL BEARINGS: Ball 5. CASTER FRAME MATERIAL: Steel 6. CASTER WHEEL SHAPE: Standard

7. CASTER CORE MATERIAL : Cast Iron

8. CASTER WHEEL/TREAD MATERIAL: Polyurethane
9. CASTER LOAD RATING RANGE: Medium-Duty
10. CASTER PRODUCT GROUP: Swivel Caster







100 Grainger Parkway, Lake Forest, Illinois 60045-5201 1-(800) GRAINGER, 1-(800) 472-4643, (847) 535-1000 www.grainger.com This file and any associated information and specifications are provided for reference and evaluation purposes only, and is subject to change without notice. Grainger makes no representations, warranties or guarantees as to the appropriateness, accuracy, completeness, or suitability for any purpose, of the file, i