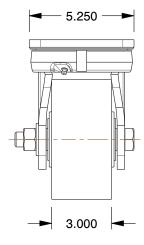

## **PLATE DETAILS**

## **MOUNTING HOLE DETAILS**

## NOTES:

1. LOAD RATING: 2200 lb. 2. WHEEL COLOR: Green

3. FRAME FINISH: Zinc PlatedEnamel 4. CASTER WHEEL BEARINGS: Ball 5. CASTER FRAME MATERIAL: Steel 6. CASTER WHEEL SHAPE: Standard

7. CASTER CORE MATERIAL : Cast Iron

8. CASTER WHEEL/TREAD MATERIAL: Polyurethane
9. CASTER LOAD RATING RANGE: Medium-Duty
10. CASTER PRODUCT GROUP: Swivel Caster

100 Grainger Parkway, Lake Forest, Illinois 60045-5201 1-(800) GRAINGER, 1-(800) 472-4643, (847) 535-1000 www.grainger.com This file and any associated information and specifications are provided for reference and evaluation purposes only, and is subject to change without notice. Grainger makes no representations, warranties or guarantees as to the appropriateness, accuracy, completeness, or suitability for any purpose, of the file, information or specifications. You are solely responsible for the use of the file, information or specifications.