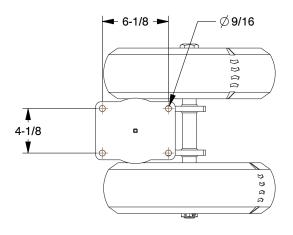

1VHP6

COMPONENT

Easy-Turn Plate Caster with Pneumatic Wheels: 16 in Wheel Dia., 2440 lb, Swivel Caster

Easy-Turn Plate Caster with Pneumatic Wheels

INCH

SHEET

1 of 1