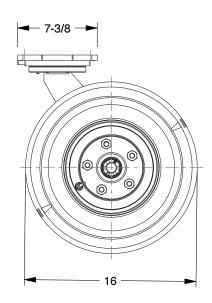

1VHP6

COMPONENT

Easy-Turn Plate Caster with Pneumatic Wheels: 16 in Wheel Dia., 2440 lb, Swivel Caster

Easy-Turn Plate Caster with Pneumatic Wheels

INCH

SHEET

1 of 1