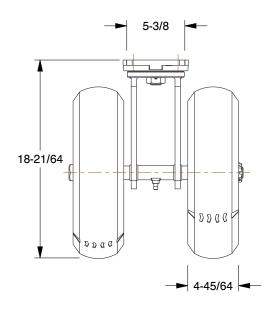

1VHP6

COMPONENT

Easy-Turn Plate Caster with Pneumatic Wheels: 16 in Wheel Dia., 2440 lb, Swivel Caster

Easy-Turn Plate Caster with Pneumatic Wheels

INCH

SHEET

1 of 1