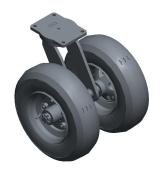

1VHP6

COMPONENT

Easy-Turn Plate Caster with Pneumatic Wheels: 16 in Wheel Dia., 2440 lb, Swivel Caster

Easy-Turn Plate Caster with Pneumatic Wheels

INCH

SHEET

1 of 1