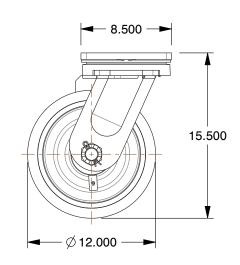

## **NOTES:**

1. LOAD RATING: 12,000 lb. 2. WHEEL COLOR: Blue

3. FRAME FINISH : Zinc PlatedEnamel

4. CASTER WHEEL BEARINGS: Roller

5. CASTER FRAME MATERIAL : Steel

6. CASTER WHEEL SHAPE : Standard

7. CASTER CORE MATERIAL : Forged Steel

8. CASTER WHEEL/TREAD MATERIAL : Polyurethane

9. CASTER LOAD RATING RANGE : Extra Super Duty

10. CASTER PRODUCT GROUP: Swivel Caster

100 Grainger Parkway, Lake Forest, Illinois 60045-5201 1-(800) GRAINGER, 1-(800) 472-4643, (847) 535-1000 www.grainger.com This file and any associated information and specifications are provided for reference and evaluation purposes only, and is subject to change without notice. Grainger makes no representations, warranties or guarantees as to the appropriateness, accuracy, completeness, or suitability for any purpose, of the file, information or specifications.

0.11

SCALE

1VHL4

COMPONENT

Dual Whl Castr, Plyurthn, 12 in., 12, 000 lb

| Plate Caster |        |
|--------------|--------|
|              | UNIT   |
|              | INCH   |
| , 12, 000 lb | SHEET  |
|              | 1 of 1 |