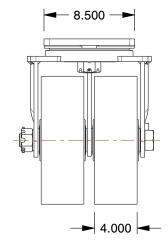

## **PLATE DETAILS**

## MOUNTING HOLE DETAILS

0.11

SCALE

1VHL4

COMPONENT

Dual Whl Castr, Plyurthn, 12 in., 12, 000 lb

| Plate Caster |        |
|--------------|--------|
|              | UNIT   |
|              | INCH   |
| , 12, 000 lb | SHEET  |
|              | 1 of 1 |