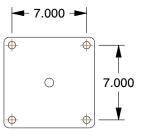

## **PLATE DETAILS**



## MOUNTING HOLE DETAILS



## **NOTES:**

1. LOAD RATING: 12,000 lb. 2. WHEEL COLOR: Blue

3. FRAME FINISH : Zinc PlatedEnamel

4. CASTER WHEEL BEARINGS: Roller

5. CASTER FRAME MATERIAL : Steel

6. CASTER WHEEL SHAPE : Standard

7. CASTER CORE MATERIAL : Forged Steel

8. CASTER WHEEL/TREAD MATERIAL : Polyurethane

9. CASTER LOAD RATING RANGE : Extra Super Duty

10. CASTER PRODUCT GROUP: Swivel Caster







100 Grainger Parkway, Lake Forest, Illinois 60045-5201 1-(800) GRAINGER, 1-(800) 472-4643, (847) 535-1000 www.grainger.com This file and any associated information and specifications are provided for reference and evaluation purposes only, and is subject to change without notice. Grainger makes no representations, warranties or guarantees as to the appropriateness, accuracy, complet