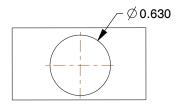

## **PLATE DETAILS**



## MOUNTING HOLE DETAILS



## **NOTES:**

1. LOAD RATING: 12,000 lb. 2. WHEEL COLOR: Blue

3. FRAME FINISH : Zinc PlatedEnamel

4. CASTER WHEEL BEARINGS: Roller

5. CASTER FRAME MATERIAL : Steel

6. CASTER WHEEL SHAPE : Standard

7. CASTER CORE MATERIAL : Forged Steel

8. CASTER WHEEL/TREAD MATERIAL : Polyurethane

9. CASTER LOAD RATING RANGE : Extra Super Duty

10. CASTER PRODUCT GROUP: Swivel Caster







100 Grainger Parkway, Lake Forest, Illinois 60045-5201 1-(800) GRAINGER, 1-(800) 472-4643, (847) 535-1000 www.grainger.com This file and any associated information and specifications are provided for reference and evaluation purposes only, and is subject to change without notice. Grainger makes no representations, warranties or guarantees as to the appropriateness, accuracy, completeness, or suitability for an