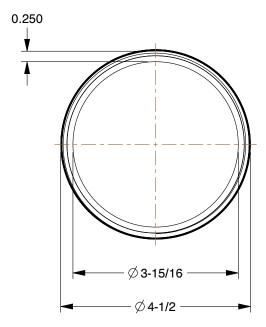

## 1VHE4

Nipple: Red Brass, 4 in Nominal Pipe Size, 2 7/8 in Overall Lg, Fully Threaded, Schedule 40

|  | UNIT  |
|--|-------|
|  | INCH  |
|  | SHEET |
|  |       |

1 of 1

Nipple