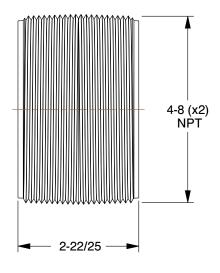

## 1VHE4

Nipple: Red Brass, 4 in Nominal Pipe Size, 2 7/8 in Overall Lg, Fully Threaded, Schedule 40

|  | UNIT  |
|--|-------|
|  | INCH  |
|  | SHEET |
|  |       |

1 of 1

Nipple