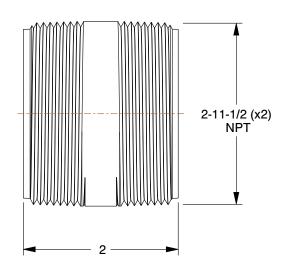

## 1VHA9

Nipple: Red Brass, 2 in Nominal Pipe Size, 2 in Overall Lg, Threaded on Both Ends, Schedule 40 INCH

Nipple

SHEET

1 of 1