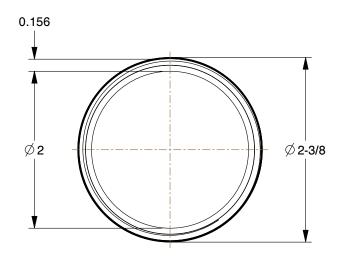

## 1VHA9

Nipple: Red Brass, 2 in Nominal Pipe Size, 2 in Overall Lg, Threaded on Both Ends, Schedule 40 INCH

Nipple

SHEET

1 of 1