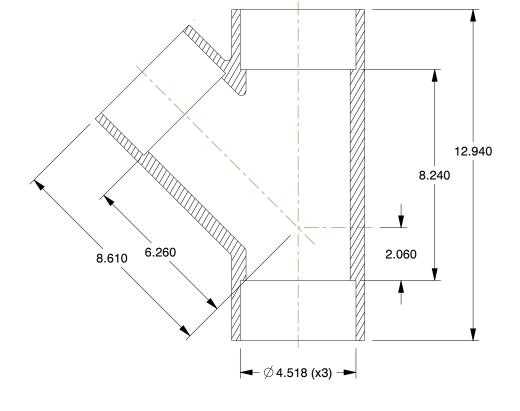

## **NOTES:**

1. ITEM: Wye

2. COLOR: Gray

3. MAX. TEMP.: 210°F

4. PIPE SIZE - PIPE FITTING: 4"5. PIPE FITTING MATERIAL: CPVC6. MAX. PRESSURE: 324 psi @ 73°F

7. STANDARDS: ASTM D1784, NSF14 Certified

8. FITTING CONNECTION TYPE: Socket

9. FITTING SCHEDULE/CLASS: Schedule 80

100 Grainger Parkway, Lake Forest, Illinois 60045-5201 1-(800) GRAINGER, 1-(800) 472-4643, (847) 535-1000 www.grainger.com This file and any associated information and specifications are provided for reference and evaluation purposes only, and is subject to change without notice. Grainger makes no representations, warranties or guarantees as to the appropriateness, accuracy, completeness, or suitability for any purpose, of the file, information or specifications.