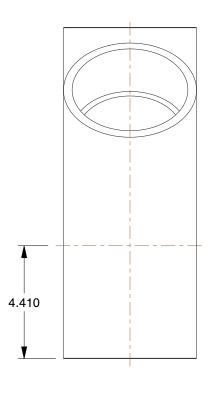

## **NOTES:**

1. ITEM: Wye

2. COLOR: Gray

3. MAX. TEMP.: 210°F

4. PIPE SIZE - PIPE FITTING: 4"5. PIPE FITTING MATERIAL: CPVC6. MAX. PRESSURE: 324 psi @ 73°F

7. STANDARDS: ASTM D1784, NSF14 Certified

8. FITTING CONNECTION TYPE: Socket

9. FITTING SCHEDULE/CLASS: Schedule 80

100 Grainger Parkway, Lake Forest, Illinois 60045-5201 1-(800) GRAINGER, 1-(800) 472-4643, (847) 535-1000 www.grainger.com This file and any associated information and specifications are provided for reference and evaluation purposes only, and is subject to change without notice. Grainger makes no representations, warranties or guarantees as to the appropriateness, accuracy, completeness, or suitability for any purpose, of the file, information or specifications.