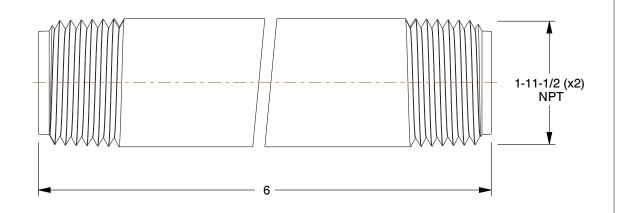

1.11

COMPONENT

1VGW8

Nipple: Red Brass, 1 in Nominal Pipe Size, 6 in Overall Lg, Threaded on Both Ends, Schedule 40 INCH

Nipple

SHEET

1 of 1