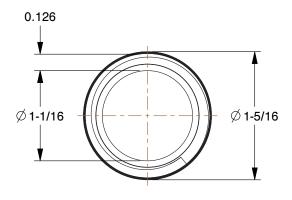

1.11

COMPONENT

1VGW8

Nipple: Red Brass, 1 in Nominal Pipe Size, 6 in Overall Lg, Threaded on Both Ends, Schedule 40 INCH

Nipple

SHEET

1 of 1