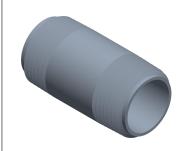

## 1VGT7

Nipple: Red Brass, 3/4 in Nominal Pipe Size, 2 in Overall Lg, Threaded on Both Ends, Schedule 40 INCH
SHEET

1 of 1