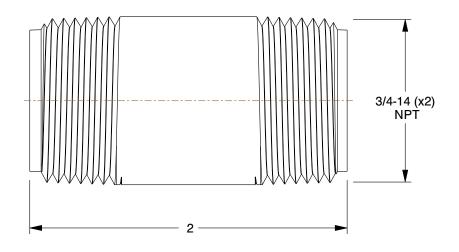

## 1VGT7

Nipple: Red Brass, 3/4 in Nominal Pipe Size, 2 in Overall Lg, Threaded on Both Ends, Schedule 40 INCH
SHEET

1 of 1