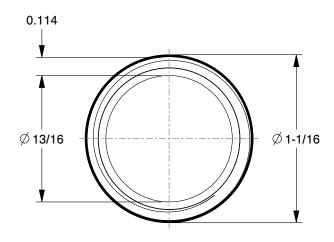

## 1VGT7

Nipple: Red Brass, 3/4 in Nominal Pipe Size, 2 in Overall Lg, Threaded on Both Ends, Schedule 40 INCH
SHEET

1 of 1