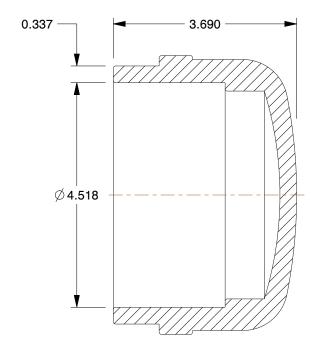

## **NOTES:**

1. ITEM: Cap 2. COLOR: Gray

3. MAX. TEMP.: 210°F

4. PIPE SIZE - PIPE FITTING: 4" 5. PIPE FITTING MATERIAL: CPVC 6. MAX. PRESSURE: 324 psi @ 73°F 7. FITTING CONNECTION TYPE: Socket 8. FITTING SCHEDULE/CLASS: Schedule 80

9. STANDARDS: ASTM D1784, NSF14 Certified

100 Grainger Parkway, Lake Forest, Illinois 60045-5201 1-(800) GRAINGER, 1-(800) 472-4643, (847) 535-1000 www.grainger.com

This file and any associated information and specifications are provided for reference and evaluation purposes only, and is subject to change without notice. Grainger makes no representations, warranties or quarantees as to the appropriateness, accuracy, completeness, or suitability for any purpose, of the file, information or specifications. You are solely responsible for the use of the file, information or specifications.

0.52

COMPONENT

**CPVC Pipe Fitting** 

1VGT6

Cap,80,4 In.,Slip Socket,324 psi at 73F

INCH SHEET

UNIT

1 of 1