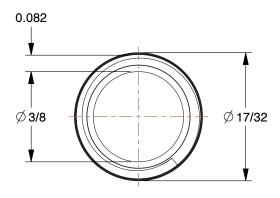

## 1VGK8

Nipple: Red Brass, 1/4 in Nominal Pipe Size, 5 in Overall Lg, Threaded on Both Ends, Schedule 40 INCH
SHEET

1 of 1