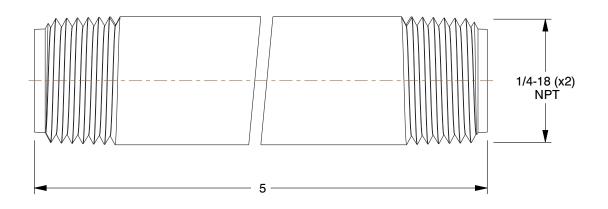

## 1VGK8

Nipple: Red Brass, 1/4 in Nominal Pipe Size, 5 in Overall Lg, Threaded on Both Ends, Schedule 40 INCH
SHEET

1 of 1