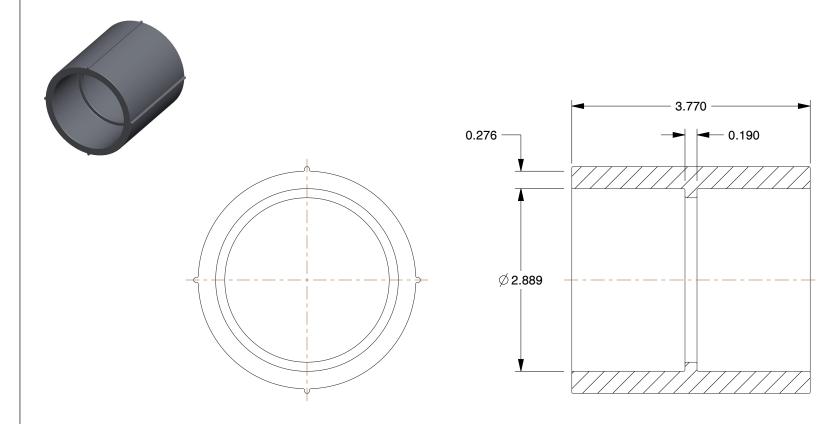

## NOTES:

1. COLOR: Gray
2. ITEM: Coupling
3. MAX. TEMP.: 210°F

4. PIPE SIZE - PIPE FITTING: 2-1/2"
5. PIPE FITTING MATERIAL: CPVC
6. MAX. PRESSURE: 425 psi @ 73°F

7. FITTING SCHEDULE/CLASS: Schedule 80 8. STANDARDS: ASTM D1784, NSF14 Certified 9. FITTING CONNECTION TYPE: Socket

1VGK7

COMPONENT

Coupling,CPVC,80,2-1/2 In.,Slip Socke

| CPVC Pipe Fitting |        |
|-------------------|--------|
|                   | UNIT   |
| 7                 | INCH   |
| n.,Slip Socket    | SHEET  |
|                   | 1 of 1 |