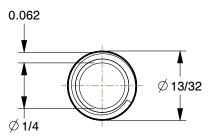

## 1VGH4

Nipple: Red Brass, 1/8 in Nominal Pipe Size, 3 1/2 in Overall Lg, Threaded on Both Ends, Schedule 40 INCH

SHEET

1 of 1