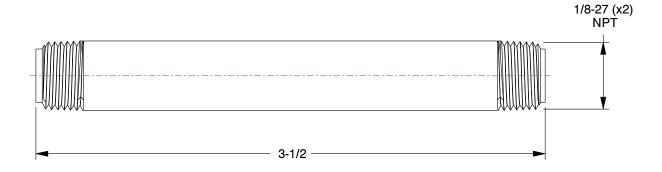

## 1VGH4

Nipple: Red Brass, 1/8 in Nominal Pipe Size, 3 1/2 in Overall Lg, Threaded on Both Ends, Schedule 40 INCH

SHEET

1 of 1