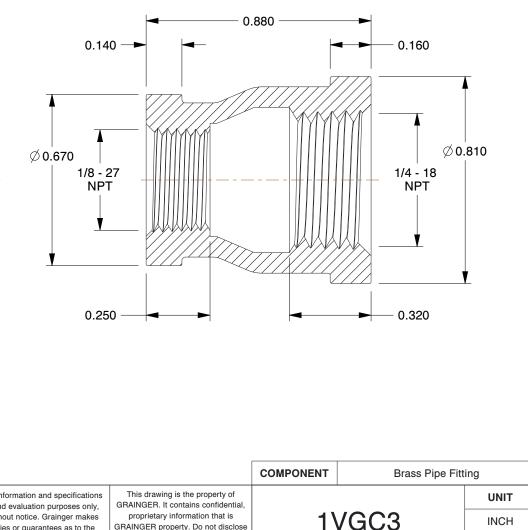

## NOTES:

- 1. ITEM: Reducing Coupling
- 2. MAX. PRESSURE: 125 psi
- 3. TEMP. RANGE: -20° to 400°F
- 4. PIPE SIZE PIPE FITTING: 1/4" x 1/8"
- 5. FITTING CONNECTION TYPE: FNPT
- 6. PIPE FITTING MATERIAL: Red Brass
- 7. FITTING SCHEDULE/CLASS: Class 125
- 8. STANDARDS: ASTM B584, ASME B16.15, ANSI B1.20.1

|                                                                                                                                              |                                                                                                                                                                                                                                                                                                                                       |                                                                                                                                                                                                                    | COMPONENT | Brass Pipe Fill                          | ing   |        |
|----------------------------------------------------------------------------------------------------------------------------------------------|---------------------------------------------------------------------------------------------------------------------------------------------------------------------------------------------------------------------------------------------------------------------------------------------------------------------------------------|--------------------------------------------------------------------------------------------------------------------------------------------------------------------------------------------------------------------|-----------|------------------------------------------|-------|--------|
| CRAINGER<br>100 Grainger Parkway, Lake Forest, Illinois 60045-5201<br>1-(800) GRAINGER, 1-(800) 472-4643, (847) 535-1000<br>www.grainger.com | This file and any associated information and specifications are provided for reference and evaluation purposes only,                                                                                                                                                                                                                  | This drawing is the property of<br>GRAINGER. It contains confidential,<br>proprietary information that is<br>GRAINGER property. Do not disclose<br>to or duplicate for others except<br>as authorized by GRAINGER. |           | 1VGC3                                    |       | UNIT   |
|                                                                                                                                              | and is subject to change without notice. Grainger makes<br>no representations, warranties or guarantees as to the<br>appropriateness, accuracy, completeness, or suitability<br>for any purpose, of the file, information or specifications.<br>You are solely responsible for the use of the file,<br>information or specifications. |                                                                                                                                                                                                                    |           |                                          |       | INCH   |
|                                                                                                                                              |                                                                                                                                                                                                                                                                                                                                       |                                                                                                                                                                                                                    |           |                                          | SHEET |        |
|                                                                                                                                              |                                                                                                                                                                                                                                                                                                                                       | SCALE                                                                                                                                                                                                              | 2.66      | Reducing Coupling,Red Brass,1/4 x 1/8 In |       | 1 of 1 |