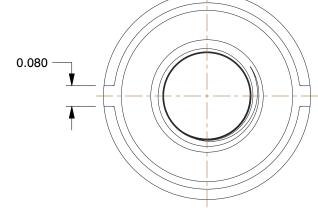

## NOTES:

- 1. ITEM: Reducing Coupling
- 2. MAX. PRESSURE: 125 psi
- 3. TEMP. RANGE: -20° to 400°F
- 4. PIPE SIZE PIPE FITTING: 1/4" x 1/8"
- 5. FITTING CONNECTION TYPE: FNPT
- 6. PIPE FITTING MATERIAL: Red Brass
- 7. FITTING SCHEDULE/CLASS: Class 125
- 8. STANDARDS: ASTM B584, ASME B16.15, ANSI B1.20.1