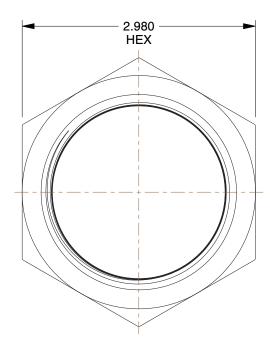

## NOTES:

- 1. ITEM: Hex Bushing
- 2. MAX. PRESSURE: 125 psi
- 3. TEMP. RANGE: -20° to 400°F
- 4. PIPE FITTING MATERIAL: Red Brass
- 5. PIPE SIZE PIPE FITTING: 2-1/2" x 2"
- 6. FITTING SCHEDULE/CLASS: Class 125
- 7. FITTING CONNECTION TYPE: MNPT x FNPT
- 8. STANDARDS: ASTM B584, ASME B16.15, ANSI B1.20.1