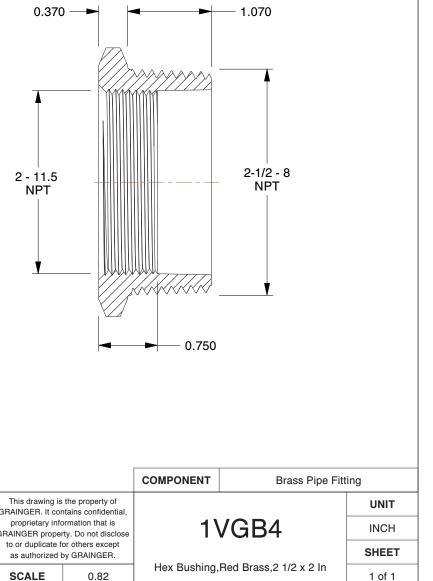

## NOTES:

- 1. ITEM: Hex Bushing
- 2. MAX. PRESSURE: 125 psi
- 3. TEMP. RANGE: -20° to 400°F
- 4. PIPE FITTING MATERIAL: Red Brass
- 5. PIPE SIZE PIPE FITTING: 2-1/2" x 2"
- 6. FITTING SCHEDULE/CLASS: Class 125
- 7. FITTING CONNECTION TYPE: MNPT x FNPT
- 8. STANDARDS: ASTM B584, ASME B16.15, ANSI B1.20.1

|   |                                                                                                              |                                                                                                                                                                                                                                                                                                                                       |                                                                                                                                                                                                                    |      | COMPONENT    | T Brass Pipe Fitting               |        |
|---|--------------------------------------------------------------------------------------------------------------|---------------------------------------------------------------------------------------------------------------------------------------------------------------------------------------------------------------------------------------------------------------------------------------------------------------------------------------|--------------------------------------------------------------------------------------------------------------------------------------------------------------------------------------------------------------------|------|--------------|------------------------------------|--------|
|   | <b>GRAINGER</b>                                                                                              | This file and any associated information and specifications are provided for reference and evaluation purposes only,                                                                                                                                                                                                                  | This drawing is the property of<br>GRAINGER. It contains confidential,<br>proprietary information that is<br>GRAINGER property. Do not disclose<br>to or duplicate for others except<br>as authorized by GRAINGER. |      |              | l                                  |        |
|   |                                                                                                              | and is subject to change without notice. Grainger makes<br>no representations, warranties or guarantees as to the<br>appropriateness, accuracy, completeness, or suitability<br>for any purpose, of the file, information or specifications.<br>You are solely responsible for the use of the file,<br>information or specifications. |                                                                                                                                                                                                                    |      | 1VGB4        |                                    | INCH   |
|   | 100 Grainger Parkway, Lake Forest, Illinois 60045-5201<br>1-(800) GRAINGER, 1-(800) 472-4643, (847) 535-1000 |                                                                                                                                                                                                                                                                                                                                       |                                                                                                                                                                                                                    |      |              |                                    | SHEET  |
| W | www.grainger.com                                                                                             |                                                                                                                                                                                                                                                                                                                                       | SCALE                                                                                                                                                                                                              | 0.82 | Hex Bushing, | Hex Bushing,Red Brass,2 1/2 x 2 In | 1 of 1 |