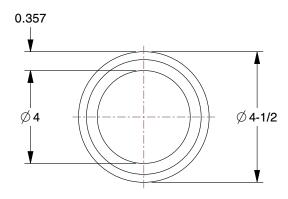

0.75

COMPONENT

Nipple

1VFZ7

Nipple: PVC, 4 in Nominal Pipe Size, 6 in Overall Lg, Threaded on Both Ends, Gray

INCH

SHEET

1 of 1