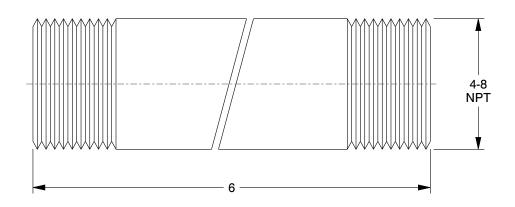

0.75

COMPONENT

Nipple

1VFZ7

Nipple: PVC, 4 in Nominal Pipe Size, 6 in Overall Lg, Threaded on Both Ends, Gray

INCH

SHEET

1 of 1