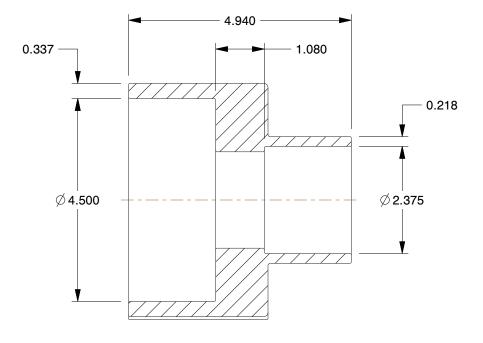

## NOTES:

1. COLOR: Gray

2. MAX. TEMP.: 140°F

3. ITEM: Reducing Coupling

4. PIPE FITTING MATERIAL: PVC 5. PIPE SIZE - PIPE FITTING: 4" x 2" 6. MAX. PRESSURE: 324 psi at 73°F

7. STANDARDS: ASTM D1784, NSF14 Certified 8. FITTING SCHEDULE/CLASS: Schedule 80 9. FITTING CONNECTION TYPE: Socket x Socket

| COMPONENT   | PVC Pipe Fitting      |        |
|-------------|-----------------------|--------|
| 1VFH4       |                       | UNIT   |
|             |                       | INCH   |
|             |                       | SHEET  |
| Reducing Co | upling,4x2ln,Slip,PVC | 1 of 1 |