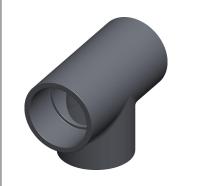

## NOTES:

- 1. ITEM: Tee
- 2. COLOR: Gray
- 3. MAX. TEMP.: 140°F
- 4. PIPE SIZE PIPE FITTING: 2-1/2"
- 5. PIPE FITTING MATERIAL: PVC
- 6. MAX. PRESSURE: 425 psi at 73°F
- 7. FITTING SCHEDULE/CLASS: Schedule 80
- 8. STANDARDS: ASTM D1784, NSF14 Certified
- 9. FITTING CONNECTION TYPE: Socket x Socket x Socket