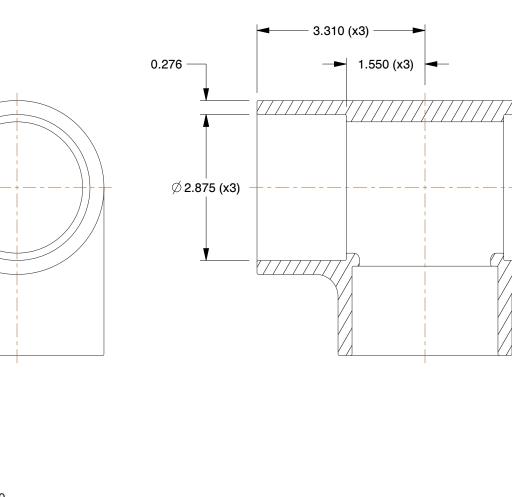

## NOTES:

- 1. ITEM: Tee
- 2. COLOR: Gray
- 3. MAX. TEMP.: 140°F
- 4. PIPE SIZE PIPE FITTING: 2-1/2"
- 5. PIPE FITTING MATERIAL: PVC
- 6. MAX. PRESSURE: 425 psi at 73°F
- 7. FITTING SCHEDULE/CLASS: Schedule 80
- 8. STANDARDS: ASTM D1784, NSF14 Certified
- 9. FITTING CONNECTION TYPE: Socket x Socket x Socket

| 9. FITTING CONNECTION TYPE. Socket & Socket & Socket                                                                                         |                                                                                                                                                                                                                                                                                                                                       |                                                                                                                                                                                                                    | COMPONENT PVC Pipe Fitting |              | ng                                |       |
|----------------------------------------------------------------------------------------------------------------------------------------------|---------------------------------------------------------------------------------------------------------------------------------------------------------------------------------------------------------------------------------------------------------------------------------------------------------------------------------------|--------------------------------------------------------------------------------------------------------------------------------------------------------------------------------------------------------------------|----------------------------|--------------|-----------------------------------|-------|
| CRAINGER<br>100 Grainger Parkway, Lake Forest, Illinois 60045-5201<br>1-(800) GRAINGER, 1-(800) 472-4643, (847) 535-1000<br>www.grainger.com | This file and any associated information and specifications<br>are provided for reference and evaluation purposes only.                                                                                                                                                                                                               | This drawing is the property of<br>GRAINGER. It contains confidential,<br>proprietary information that is<br>GRAINGER property. Do not disclose<br>to or duplicate for others except<br>as authorized by GRAINGER. |                            | 1VFA7        |                                   | UNIT  |
|                                                                                                                                              | and is subject to change without notice. Grainger makes<br>no representations, warranties or guarantees as to the<br>appropriateness, accuracy, completeness, or suitability<br>for any purpose, of the file, information or specifications.<br>You are solely responsible for the use of the file,<br>information or specifications. |                                                                                                                                                                                                                    |                            |              |                                   | INCH  |
|                                                                                                                                              |                                                                                                                                                                                                                                                                                                                                       |                                                                                                                                                                                                                    |                            |              |                                   | SHEET |
|                                                                                                                                              |                                                                                                                                                                                                                                                                                                                                       | SCALE                                                                                                                                                                                                              | 0.53                       | Tee,PVC,2 1/ | Tee,PVC,2 1/2 In,Schedule 80,Gray |       |