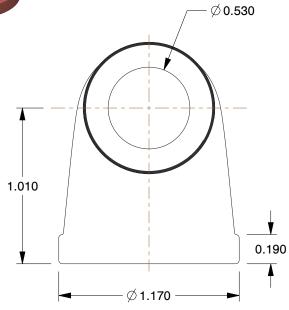

## NOTES:

- 1. ITEM: Street Elbow, 90°
- 2. MAX. PRESSURE: 125 psi
- 3. TEMP. RANGE: -20° to 400°F
- 4. PIPE SIZE PIPE FITTING: 1/2"
- 5. PIPE FITTING MATERIAL: Red Brass
- 6. FITTING SCHEDULE/CLASS: Class 125
- 7. FITTING CONNECTION TYPE: MNPT x FNPT
- 8. STANDARDS: ASTM B584, ASME B16.15, ANSI B1.20.1

| 8. STANDARDS: ASTM B584, ASME B16.15, ANSI B1.20.1                                                                                           |                                                                                                                                                                                                                                                                                                                                                                                                                                                                  |                                                                                                                                                                                                                    | COMPONENT | OMPONENT Brass Pipe Fitting             |                                     |              |
|----------------------------------------------------------------------------------------------------------------------------------------------|------------------------------------------------------------------------------------------------------------------------------------------------------------------------------------------------------------------------------------------------------------------------------------------------------------------------------------------------------------------------------------------------------------------------------------------------------------------|--------------------------------------------------------------------------------------------------------------------------------------------------------------------------------------------------------------------|-----------|-----------------------------------------|-------------------------------------|--------------|
| CRAINGER<br>100 Grainger Parkway, Lake Forest, Illinois 60045-5201<br>1-(800) GRAINGER, 1-(800) 472-4643, (847) 535-1000<br>www.grainger.com | This file and any associated information and specifications<br>are provided for reference and evaluation purposes only,<br>and is subject to change without notice. Grainger makes<br>no representations, warranties or guarantees as to the<br>appropriateness, accuracy, completeness, or suitability<br>for any purpose, of the file, information or specifications.<br>You are solely responsible for the use of the file,<br>information or specifications. | This drawing is the property of<br>GRAINGER. It contains confidential,<br>proprietary information that is<br>GRAINGER property. Do not disclose<br>to or duplicate for others except<br>as authorized by GRAINGER. |           | 1VEW2                                   |                                     | UNIT<br>INCH |
|                                                                                                                                              |                                                                                                                                                                                                                                                                                                                                                                                                                                                                  |                                                                                                                                                                                                                    |           | Otreast Ellenu 00Dest Ded Dreast 4/0 km |                                     | SHEET        |
|                                                                                                                                              |                                                                                                                                                                                                                                                                                                                                                                                                                                                                  | SCALE                                                                                                                                                                                                              | 1.61      | Street Elbow,                           | Street Elbow,90Deg Red Brass,1/2 In |              |