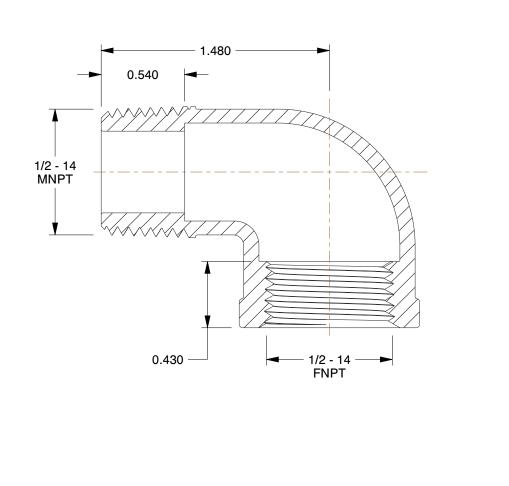

## NOTES:

- 1. ITEM: Street Elbow, 90°
- 2. MAX. PRESSURE: 125 psi
- 3. TEMP. RANGE: -20° to 400°F
- 4. PIPE SIZE PIPE FITTING: 1/2"
- 5. PIPE FITTING MATERIAL: Red Brass
- 6. FITTING SCHEDULE/CLASS: Class 125
- 7. FITTING CONNECTION TYPE: MNPT x FNPT
- 8. STANDARDS: ASTM B584, ASME B16.15, ANSI B1.20.1

| 8. STANDARDS: ASTM B584, ASME B16.15, ANSI B1.20.1                                                                                           |                                                                                                                                                                                                                                                                                                                                                                                                                                                                  |                                                                                                                                                                                                                    | COMPONENT | OMPONENT Brass Pipe Fitting             |                                     |              |
|----------------------------------------------------------------------------------------------------------------------------------------------|------------------------------------------------------------------------------------------------------------------------------------------------------------------------------------------------------------------------------------------------------------------------------------------------------------------------------------------------------------------------------------------------------------------------------------------------------------------|--------------------------------------------------------------------------------------------------------------------------------------------------------------------------------------------------------------------|-----------|-----------------------------------------|-------------------------------------|--------------|
| CRAINGER<br>100 Grainger Parkway, Lake Forest, Illinois 60045-5201<br>1-(800) GRAINGER, 1-(800) 472-4643, (847) 535-1000<br>www.grainger.com | This file and any associated information and specifications<br>are provided for reference and evaluation purposes only,<br>and is subject to change without notice. Grainger makes<br>no representations, warranties or guarantees as to the<br>appropriateness, accuracy, completeness, or suitability<br>for any purpose, of the file, information or specifications.<br>You are solely responsible for the use of the file,<br>information or specifications. | This drawing is the property of<br>GRAINGER. It contains confidential,<br>proprietary information that is<br>GRAINGER property. Do not disclose<br>to or duplicate for others except<br>as authorized by GRAINGER. |           | 1VEW2                                   |                                     | UNIT<br>INCH |
|                                                                                                                                              |                                                                                                                                                                                                                                                                                                                                                                                                                                                                  |                                                                                                                                                                                                                    |           | Otreast Ellenu 00Dest Ded Dreast 4/0 km |                                     | SHEET        |
|                                                                                                                                              |                                                                                                                                                                                                                                                                                                                                                                                                                                                                  | SCALE                                                                                                                                                                                                              | 1.61      | Street Elbow,                           | Street Elbow,90Deg Red Brass,1/2 In |              |