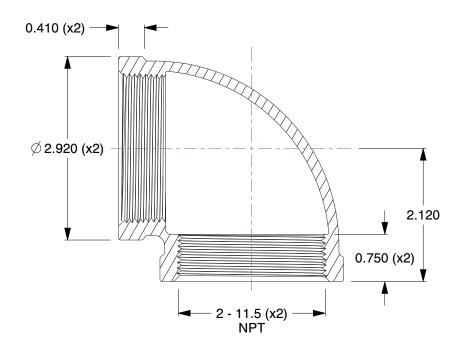

## **NOTES:**

1. ITEM: Elbow, 90°

2. MAX. PRESSURE: 125 psi 3. TEMP. RANGE: -20° to 400°F 4. PIPE SIZE - PIPE FITTING: 2"

5. FITTING CONNECTION TYPE: FNPT6. FITTING SCHEDULE/CLASS: Class 1257. PIPE FITTING MATERIAL: Red Brass