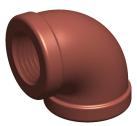

## NOTES:

- 1. ITEM: Elbow, 90°
- 2. MAX. PRESSURE: 125 psi
- 3. TEMP. RANGE: -20° to 400°F
- 4. PIPE SIZE PIPE FITTING: 1/8"
- 5. FITTING CONNECTION TYPE: FNPT
- 6. FITTING SCHEDULE/CLASS: Class 125
- 7. PIPE FITTING MATERIAL: Red Brass
- 8. STANDARDS: ASTM B584, ASME B16.15, ANSI B1.20.1