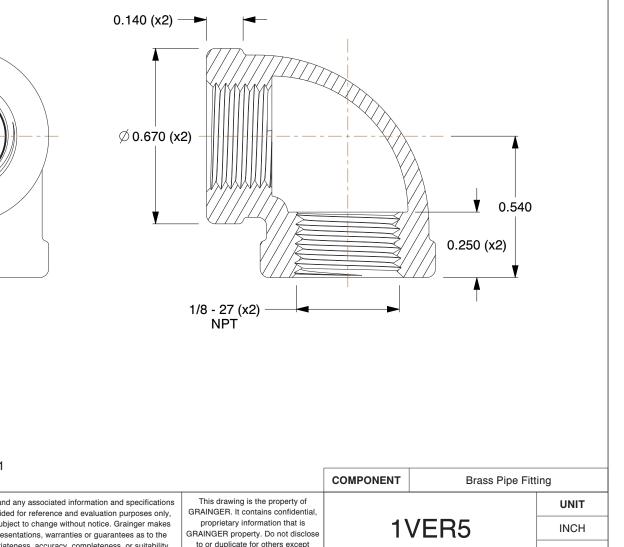

## NOTES:

- 1. ITEM: Elbow, 90°
- 2. MAX. PRESSURE: 125 psi
- 3. TEMP. RANGE: -20° to 400°F
- 4. PIPE SIZE PIPE FITTING: 1/8"
- 5. FITTING CONNECTION TYPE: FNPT
- 6. FITTING SCHEDULE/CLASS: Class 125
- 7. PIPE FITTING MATERIAL: Red Brass
- 8. STANDARDS: ASTM B584, ASME B16.15, ANSI B1.20.1