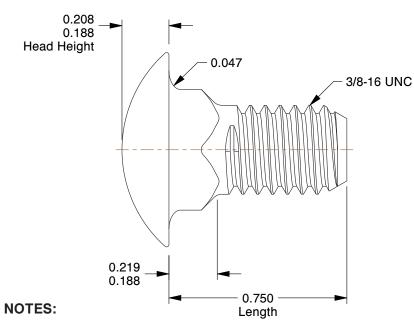

1. HEAD TYPE: Round

2. MATERIAL: 18-8 Stainless Steel

3. FINISH: Plain

4. NECK TYPE: Square

5. MEETS/EXCEEDS: ANSI/ASME B18.5 6. TENSILE STRENGTH (KSI): 100 to 150 7. FOR USE WITH: 18-8 Stainless Steel Nuts