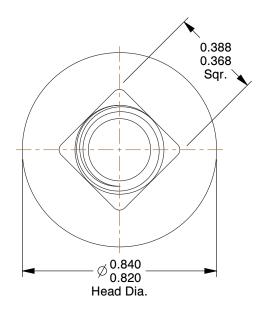

1. HEAD TYPE: Round

2. MATERIAL: 18-8 Stainless Steel

3. FINISH: Plain

4. NECK TYPE: Square

5. MEETS/EXCEEDS: ANSI/ASME B18.5 6. TENSILE STRENGTH (KSI): 100 to 150 7. FOR USE WITH: 18-8 Stainless Steel Nuts

1 of 1