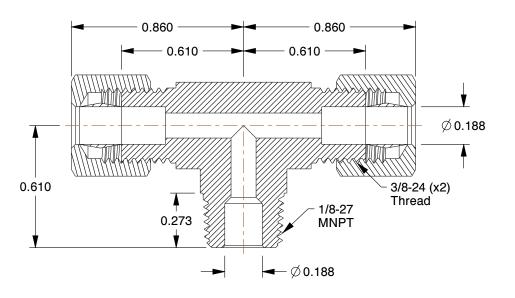

## NOTES:

1. FITTING CONNECTION TYPE: Compression x MNPT

2. TUBE FITTING MATERIAL: Brass 3. TUBE SIZE: 3/16 x 3/16 x 1/8 4. BASIC FITTING SHAPE: Tee 5. MAX. PRESSURE: 75 to 400 psi 6. TEMP. RANGE: -65° to 200°F

Male Branch Tee