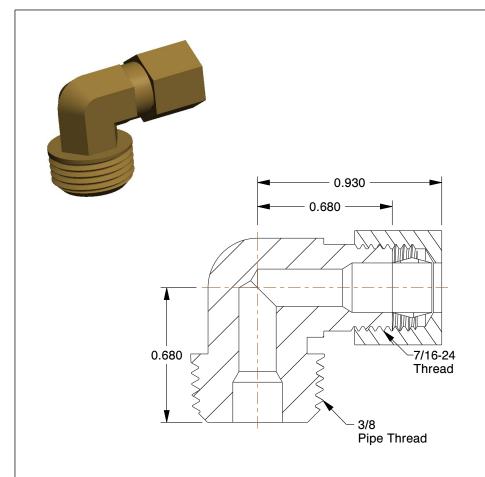

## NOTES:

1. TUBE SIZE: 1/4

2. TUBE FITTING MATERIAL: Brass

3. FITTING CONNECTION TYPE: Compression x MNPT

4. TEMP. RANGE: -65° to 200°F 5. MAX.PRESSURE: 75 to 400 psi

100 Grainger Parkway, Lake Forest, Illinois 60045-5201 1-(800) GRAINGER, 1-(800) 472-4643, (847) 535-1000 www.grainger.com This file and any associated information and specifications are provided for reference and evaluation purposes only, and is subject to change without notice. Grainger makes no representations, warranties or guarantees as to the appropriateness, accuracy, completeness, or suitability for any purpose, of the file, information or specifications. You are solely responsible for the use of the file, information or specifications.

2.06

COMPONENT

Male Elbow, 90°

1VDG8

Elbow, 90, Brass, CompxM, 1/4Inx3/8In, PK10

SHEET

UNIT

INCH