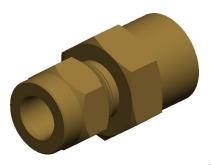

## NOTES:

1. MAX PRESSURE: 75 to 400 psi 2. TEMP RANGE: -65° to 200°F 3. TUBE FITTING MATERIAL: Brass

4. FITTING CONNECTION TYPE: Compression x FNPT

5. BASIC FITTING SHAPE : Adapter6. SPECIFIC FITTING SHAPE : Connector

2.61

1VDD2

COMPONENT

Connector, Brass, CompxF, 5/16Inx1/4In, PK10

UNIT
INCH
SHEET

(10

Female Connector