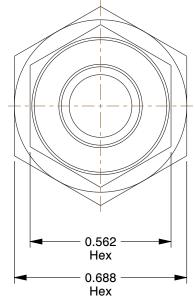

2.61

1VDD2

COMPONENT

Connector, Brass, CompxF, 5/16Inx1/4In, PK10

UNIT
INCH
SHEET

(10

Female Connector