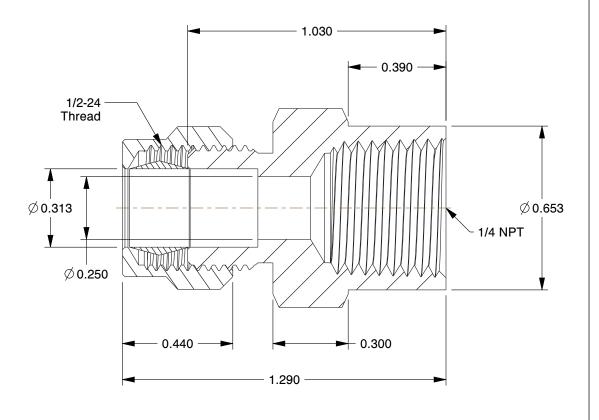

## NOTES:

1. MAX PRESSURE: 75 to 400 psi 2. TEMP RANGE: -65° to 200°F 3. TUBE FITTING MATERIAL: Brass

4. FITTING CONNECTION TYPE: Compression x FNPT

5. BASIC FITTING SHAPE : Adapter6. SPECIFIC FITTING SHAPE : Connector

2.61

1VDD2

COMPONENT

Connector, Brass, CompxF, 5/16Inx1/4In, PK10

UNIT
INCH
SHEET

(10

Female Connector