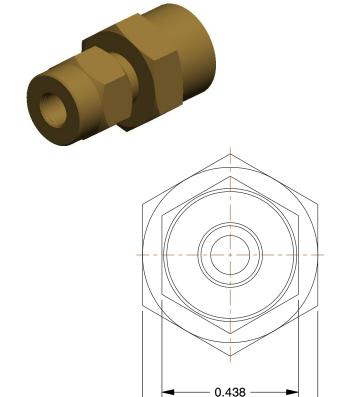

## NOTES:

1. MAX PRESSURE: 75 to 400 psi 2. TEMP RANGE: -65° to 200°F 3. TUBE FITTING MATERIAL: Brass

4. FITTING CONNECTION TYPE: Compression x FNPT

Hex 0.563

Hex

5. BASIC FITTING SHAPE : Adapter 6. SPECIFIC FITTING SHAPE : Connector