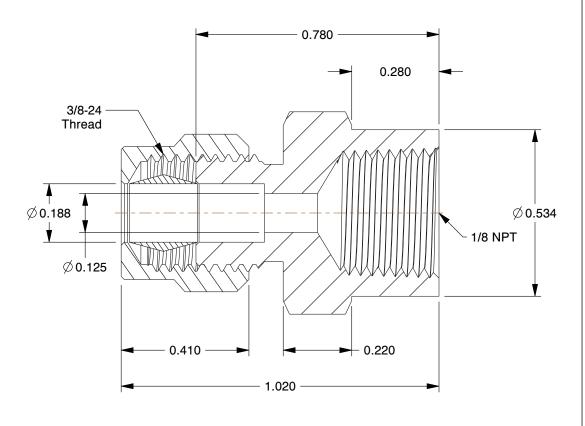

## NOTES:

1. MAX PRESSURE: 75 to 400 psi 2. TEMP RANGE: -65° to 200°F 3. TUBE FITTING MATERIAL: Brass

4. FITTING CONNECTION TYPE: Compression x FNPT

Hex 0.563

Hex

5. BASIC FITTING SHAPE : Adapter 6. SPECIFIC FITTING SHAPE : Connector