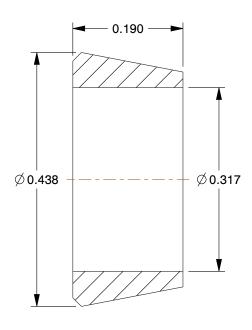

## NOTES:

1. TUBE SIZE: 5/16

2. TUBE FITTING MATERIAL : Acetal Copolymer 3. FITTING CONNECTION TYPE : Compression

4. TEMP. RANGE: -65° to 200°F 5. MAX.PRESSURE: 300 psi

100 Grainger Parkway, Lake Forest, Illinois 60045-5201 1-(800) GRAINGER, 1-(800) 472-4643, (847) 535-1000 www.grainger.com This file and any associated information and specifications are provided for reference and evaluation purposes only, and is subject to change without notice. Grainger makes no representations, warranties or guarantees as to the appropriateness, accuracy, completeness, or suitability for any purpose, of the file, information or specifications. You are solely responsible for the use of the file, information or specifications.

This drawing is the property of GRAINGER. It contains confidential, proprietary information that is GRAINGER property. Do not disclose to or duplicate for others except as authorized by GRAINGER.

6.04

**SCALE** 

Sie

COMPONENT

1VCZ7

Sleeve, Plastic, Comp, 5/16ln, PK10

UNIT INCH SHEET

Sleeve

1 of 1