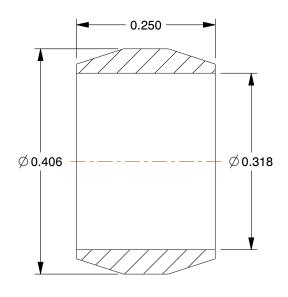

## NOTES:

1. TUBE SIZE: 5/16

2. TUBE FITTING MATERIAL: Brass

3. FITTING CONNECTION TYPE: Compression

4. TEMP. RANGE: -65° to 200°F 5. MAX.PRESSURE: 75 to 400 psi

100 Grainger Parkway, Lake Forest, Illinois 60045-5201 1-(800) GRAINGER, 1-(800) 472-4643, (847) 535-1000 www.grainger.com This file and any associated information and specifications are provided for reference and evaluation purposes only, and is subject to change without notice. Grainger makes no representations, warranties or guarantees as to the appropriateness, accuracy, completeness, or suitability for any purpose, of the file, information or specifications. You are solely responsible for the use of the file, information or specifications.

## 1VCZ4

Brass Sleeve, Brass, Comp, 5/16ln, PK10

COMPONENT

| Brass Sleeve |        |
|--------------|--------|
|              | UNIT   |
|              | INCH   |
| 5/16ln, PK10 | SHEET  |
|              | 1 of 1 |