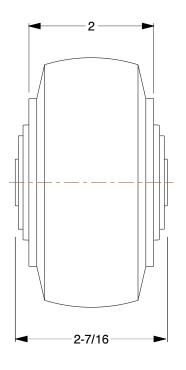

## 1ULR4

Nonmarking Rubber Tread on Plastic Core Wheel: 4 in Wheel Dia., 2 in Wheel Wd, Std INCH
SHEET

1 of 1