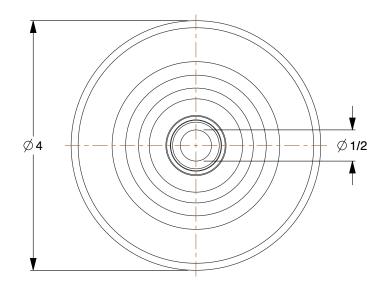

## 1ULR4

Nonmarking Rubber Tread on Plastic Core Wheel: 4 in Wheel Dia., 2 in Wheel Wd, Std INCH
SHEET

1 of 1